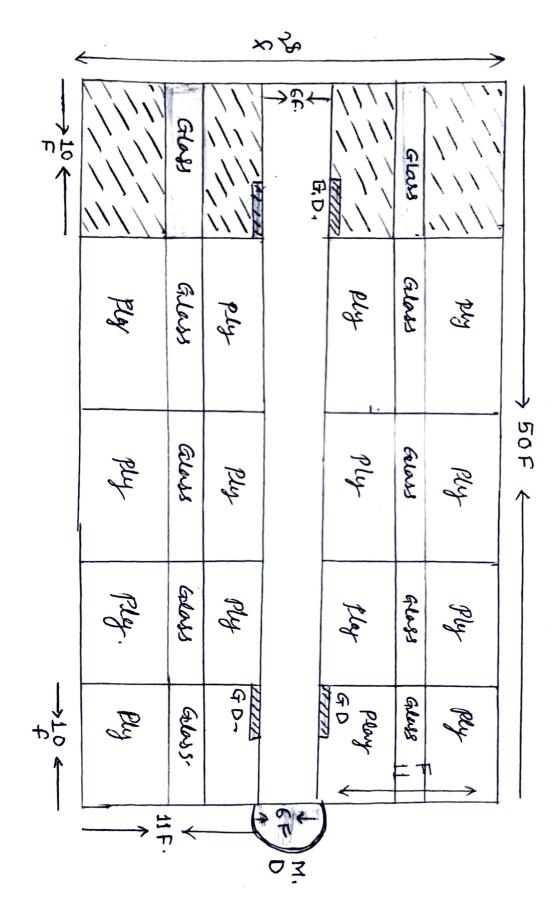

# Sub: Quotation for Providing and fixing full height partition in classroom no.401 at 4<sup>th</sup> floor in UMIT bldg. at S.N.D.T. Women's University, Juhu Campus.

### **Respected Madam/Sir**,

With reference to subject cited above we would like to furnish our quote with best rate possible as below:

| Sr.<br>No. | Description of work                                                                                                                                                                                                                                                                                                                                                                                                                                                                                                                                                                                                                                                                                                                                          | Qty.  | Unit | Rate | Amount |
|------------|--------------------------------------------------------------------------------------------------------------------------------------------------------------------------------------------------------------------------------------------------------------------------------------------------------------------------------------------------------------------------------------------------------------------------------------------------------------------------------------------------------------------------------------------------------------------------------------------------------------------------------------------------------------------------------------------------------------------------------------------------------------|-------|------|------|--------|
| 1          | Providing and living full light partition at require<br>location having height more than 1.34m and<br>minimum 75 mm thick made out of 63 x 38 mm<br>thick Muminium Pipe frame work of size 600 x 600<br>mm center to center, covered with 6 mm to 9mm<br>marine ply of the requisite manufacture viz.<br>Anchor/ Century Kenwood/ Duro/ Jet or<br>equivalent generally confirming to<br>1.5.303/1.5.710-1980 on both side. The partition<br>shall be finished with formica laminate sheet 1.5<br>mm finished (Royale touche) lamination pattern<br>with or without grooves both sides and antitermite<br>treatment to plywood and woodwork including all<br>leads & lifts etc. complete as per Architect's<br>Drawing and instruction of Engineer In Charge. | 83.79 | Smt. |      |        |
| 2          | Providing and supplying 12mm thick toughen glass<br>main door with computer machine polish on all<br>edges with floor spring and 4 handle complete with<br>lock and other necessary hardware like pviot,<br>bottom lock etc. complete as directed                                                                                                                                                                                                                                                                                                                                                                                                                                                                                                            | 8.40  | Smt. |      |        |
|            | Total                                                                                                                                                                                                                                                                                                                                                                                                                                                                                                                                                                                                                                                                                                                                                        |       |      |      |        |
|            | Taxes will be paid at actual at the prevailing time.                                                                                                                                                                                                                                                                                                                                                                                                                                                                                                                                                                                                                                                                                                         |       |      |      |        |
|            | Net Total                                                                                                                                                                                                                                                                                                                                                                                                                                                                                                                                                                                                                                                                                                                                                    |       |      |      |        |