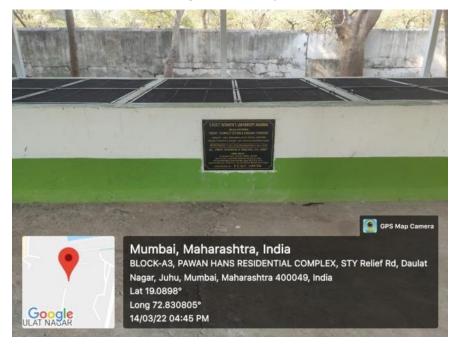

Solid waste management facility at SNDTWU Juhu campus

Solid waste recycling system at SNDTWU Juhu campus

Photo of stored sodium immersed in kerosene