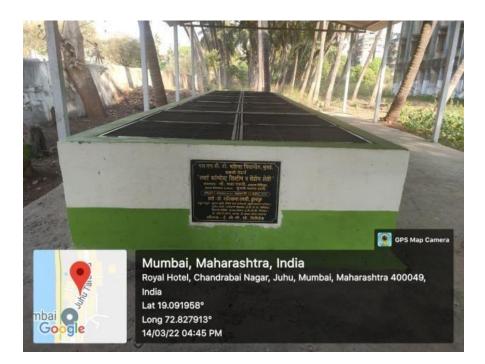

Solid waste management facility at SNDTWU Juhu campus

Solid waste recycling system at SNDTWU Juhu campus

Photo of stored sodium immersed in kerosene