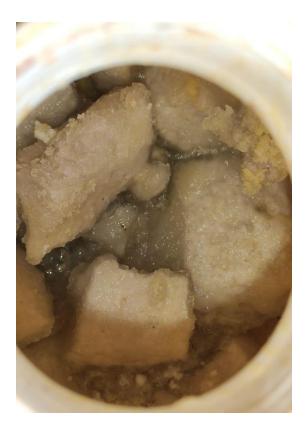

Solid waste management facility at SNDTWU Juhu campus

Solid waste recycling system at SNDTWU Juhu campus

Photo of stored sodium immersed in kerosene