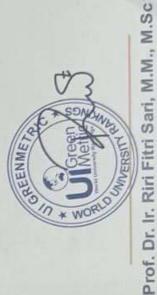

ertificate

World University Rankings

/leti

reer

3

9

This certificate is awarded to

# Sndt Women's University

as The 480<sup>th</sup> World's Most Sustainable University in 2022 UI GreenMetric World University Rankings

Jakarta, 12 December 2022

Chairperson of UI GreenMetric World University Rankings

Prof. Ari Kuncoro, S.E., M.A., Ph.D Rector of Universitas Indonesia