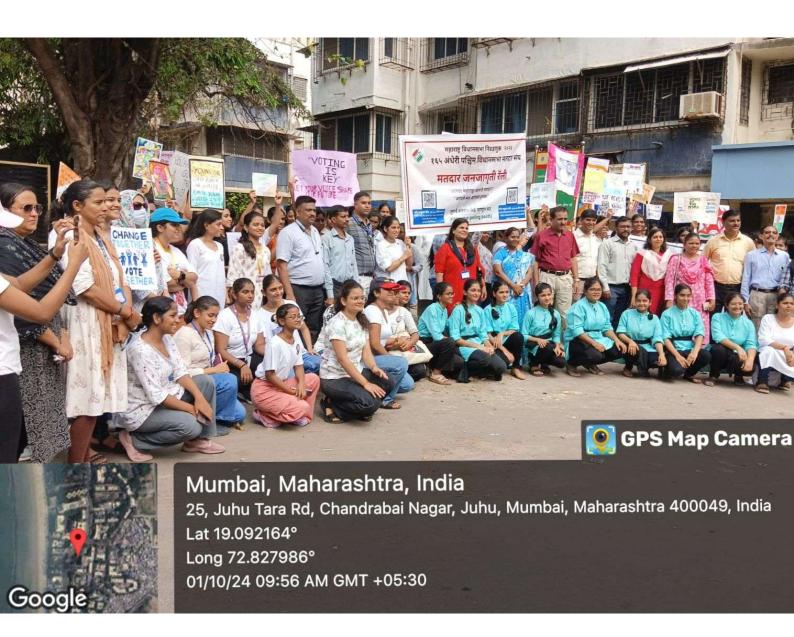

# NAAC -SSR CRITERION III Supporting Documents for

3.6.2.1: Geo-tagged Photographs and any other supporting document of relevance should have proper captions and dates

उप्ता करा यात्रा माद्री भेरा देशा अस्त देशा क्षेत्र करा देशा क्षेत्र करा देशा देशा करा देशा देशा देशा है है है के देशा कर देशा देशा देशा है है है है है है

#### Mumbai, Maharashtra, India

Nirant, Juhu Tara Road, Juhu, 3RPG+GR8, Chandrabai Nagar, Santacruz (West), Mumbai, Maharashtra 400049, India Lat 19.086195° Long 72.827195°

01/10/24 09:31 AM GMT +05:30