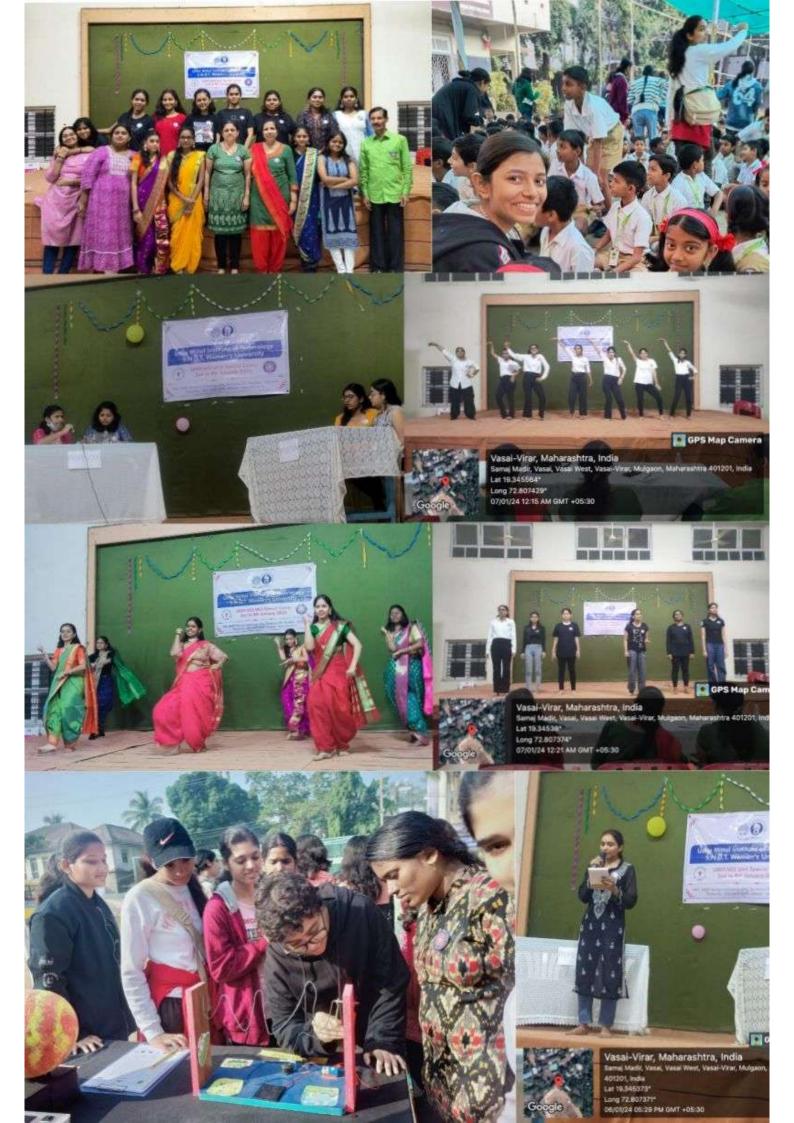

# NAAC -SSR CRITERION III Supporting Documents for

3.6.2.1: Geo-tagged Photographs and any other supporting document of relevance should have proper captions and dates

उप्ता करा यात्रा माद्री भेरा देशा अस्त देशा क्षेत्र करा देशा क्षेत्र करा देशा देशा करा देशा देशा देशा है है है के देशा कर देशा देशा देशा है है है है है है