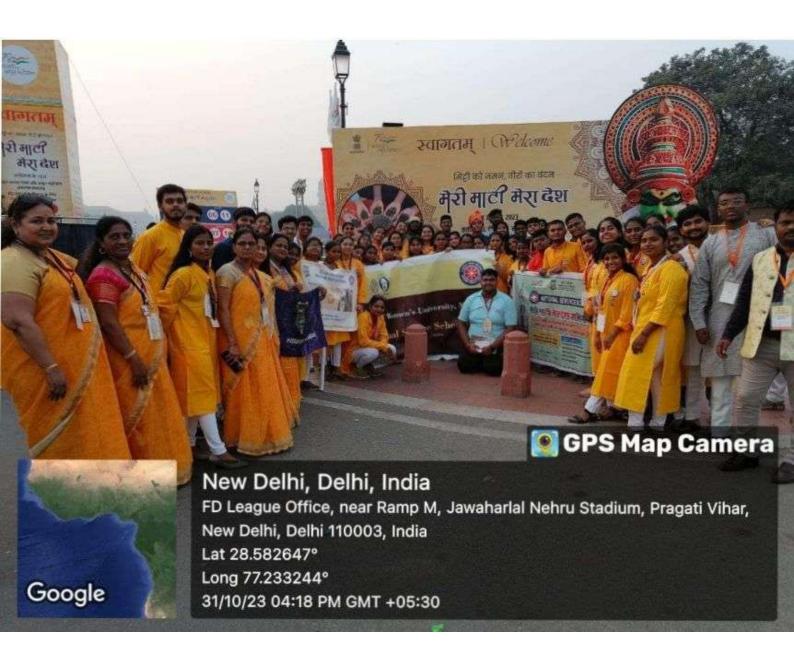

### राष्ट्रीय सेवा योजनेच्या स्वंयसेविका अमृत कलश घेऊन नवी दिल्लीला खाना

मुंबई, दि. २९ (प्रतिनिधी)
: मेरी माती मेरा देश अभियाना
अंतर्गत अपूत कलका संकालन समारोग कार्यक्रम आणि अपूत वाटिका उपक्रम नवी दिल्ली मेथे दि. ३१ ऑक्टोबर २०२३ रोजी पंतप्रधान नोंद्र मोदी तसेच अनेक पान्यवर्गच्या उपस्थितीत द्वीचार आहे. या ऐत्हारीसक कार्यक्रमस्माली महाराष्ट्र राज्यात्न एनएसएस स्वर्थस्थक उपस्थित राहणार आहेत. चाटकोपरच्या श्रीमती पी. एन दोली महिला महाविद्यालयाच्या

साक्षी दसराय साठे, पूजा शिवानंद तालवार, संगीता हरीचंद विश्वकर्मा, जन्मी दिनेश अटस्कृट आणि अस्तित वायुल्ताल बारट या आज र्रावचार दिश्वक २९ ऑक्टोबर, २०२३ रोजी छाप्यती शिवानी महामाज स्थालकातून नवी दिल्लीसाठी किसेय रेल्वेचे प्रस्थान रवाना झाले, या प्रसंगी विद्यार्थिनी प्रस्पन्दीटी विद्यार्थताचा 'अमृत कला नवी दिल्ली येथे संकलित करणार आहेत. तसेच या संपूर्ण सोडळ्याची गिनीज वार्ल जुक रेकॉर्ट मध्ये भेंद केली जल्मा भारे

या विद्यार्थिनी या अविसमरणीय सोहळ्याचे साओदार दोकार आहेत. पद्मियालयाच्या ट्रस्ट्री श्रीमती प्राचार्या टी. आशा मेनन, संचालका डॉ कुमुख्यालती, उपप्रचार्या, टीकस्ट्राम, ससेसच्ये कार्यक्रम ऑफकारी डॉ. किवाजी मेथे, डॉ विनोद सालटे, डॉ. मंजुला छेटा, प्रा. सुनाली दोशी, केवल गांची चंनी चंनी चमूला शुभेच्या दिश्या अहेत.