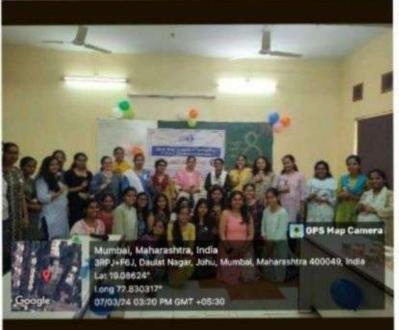

# NAAC -SSR CRITERION III Supporting Documents for

3.6.2.1: Geo-tagged Photographs and any other supporting document of relevance should have proper captions and dates

उप्ता करा यात्रा माद्री भेरा देशा अस्त देशा क्षेत्र करा देशा क्षेत्र करा देशा देशा करा देशा देशा देशा है है है के देशा कर देशा देशा देशा है है है है है है