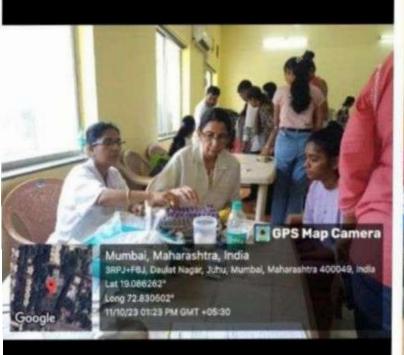

#### **SNDT Women's University**

Shreemati Nathibai Damodar Thackersey Women's University



# NAAC -SSR CRITERION III Supporting Documents for

3.6.2.1: Geo-tagged Photographs and any other supporting document of relevance should have proper captions and dates



































उप्ता करा यात्रा माद्री भेरा देशा अस्त देशा क्षेत्र करा देशा क्षेत्र करा देशा देशा करा देशा देशा देशा है है है के देशा कर देशा देशा देशा है है है है है है

Marathi Edition | 2023-10-30 | Page-2 epaper.pratahkal.com

### राष्ट्रीय सेवा योजनेच्या स्वंयसेविका अमृत कलश घेऊन नवी दिल्लीला खाना



मुंबई, दि. २९ (प्रतिनिधी)
: मेरी माती मेरा देश अभियाना
अंतर्गत अपूत कलका संकालन समारोग कार्यक्रम आणि अपूत वाटिका उपक्रम नवी दिल्ली मेथे दि. ३१ ऑक्टोबर २०२३ रोजी पंतप्रधान नोंद्र मोदी तसेच अनेक पान्यवर्गच्या उपस्थितीत द्वीचार आहे. या ऐत्हारीसक कार्यक्रमस्माली महाराष्ट्र राज्यात्न एनएसएस स्वर्थस्थक उपस्थित राहणार आहेत. चाटकोपरच्या श्रीमती पी. एन दोली महिला महाविद्यालयाच्या

साक्षी दसराय साठे, पूजा शिवानंद तालवार, संगीता हरीचंद विश्वकर्मा, जन्मी दिनेश अटस्कृट आणि अस्तित वायुल्ताल बारट