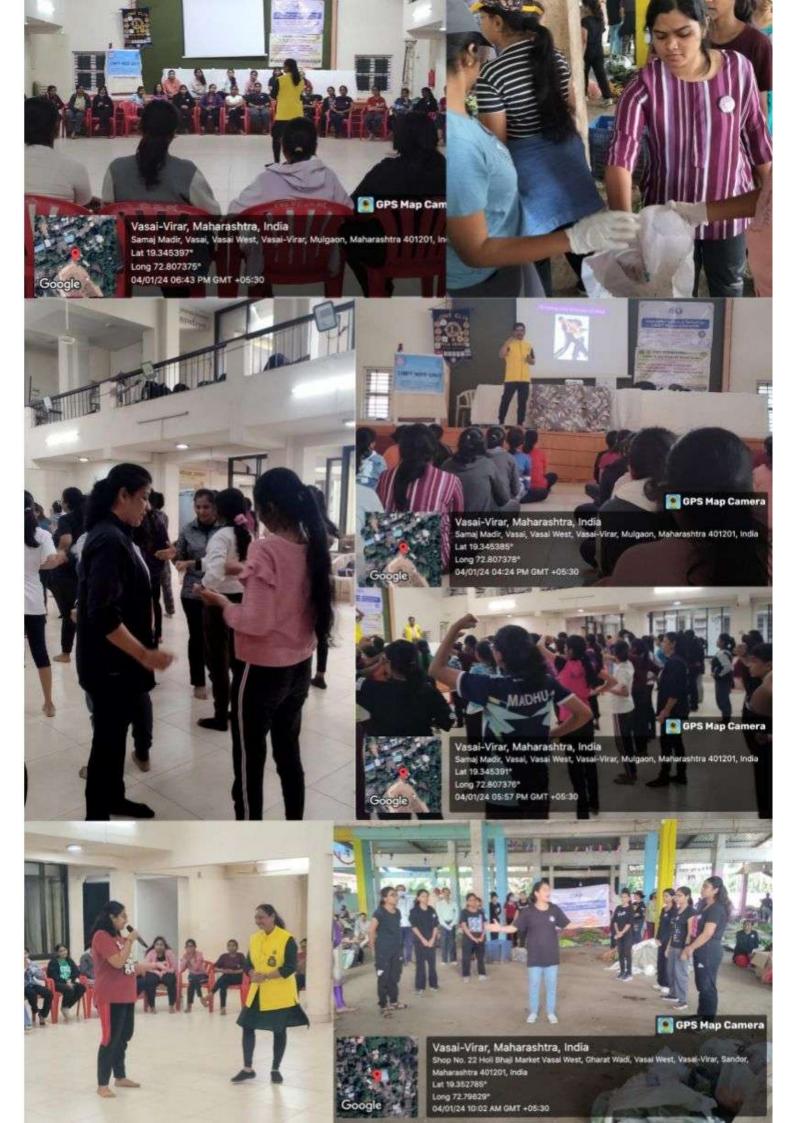

# NAAC -SSR CRITERION III Supporting Documents for

3.6.2.1: Geo-tagged Photographs and any other supporting document of relevance should have proper captions and dates

उप्ता करा यात्रा माद्री भेरा देशा अस्त देशा क्षेत्र करा देशा क्षेत्र करा देशा देशा करा देशा देशा देशा है है है के देशा कर देशा देशा देशा है है है है है है