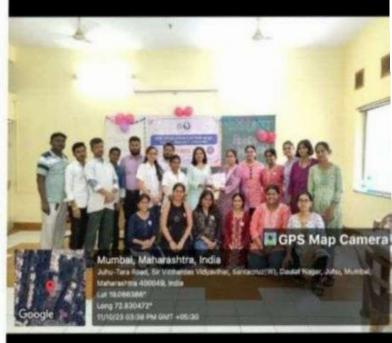

#### **SNDT Women's University**

Shreemati Nathibai Damodar Thackersey Women's University



# NAAC -SSR CRITERION III Supporting Documents for

3.6.2.1: Geo-tagged Photographs and any other supporting document of relevance should have proper captions and dates



































उप्ता करा यात्रा माद्री भेरा देशा अस्त देशा क्षेत्र करा देशा क्षेत्र करा देशा देशा करा देशा देशा देशा है है है के देशा कर देशा देशा देशा है है है है है है

Marathi Edition | 2023-10-30 | Page-2 epaper.pratahkal.com

### राष्ट्रीय सेवा योजनेच्या स्वंयसेविका अमृत कलश घेऊन नवी दिल्लीला खाना



मुंबई, दि. २९ (प्रतिनिधी)
: मेरी माती मेरा देश अभियाना
अंतर्गत अपूत कलका संकालन समारोग कार्यक्रम आणि अपूत वाटिका उपक्रम नवी दिल्ली मेथे दि. ३१ ऑक्टोबर २०२३ रोजी पंतप्रधान नोंद्र मोदी तसेच अनेक पान्यवर्गच्या उपस्थितीत द्वीचार आहे. या ऐत्हारीसक कार्यक्रमस्माली महाराष्ट्र राज्यात्न एनएसएस स्वर्थस्थक उपस्थित राहणार आहेत. चाटकोपरच्या श्रीमती पी. एन दोली महिला महाविद्यालयाच्या

साक्षी दसराय साठे, पूजा शिवानंद तालवार, संगीता हरीचंद विश्वकर्मा, जन्मी दिनेश अटस्कृट आणि अस्तित वायुल्ताल बा