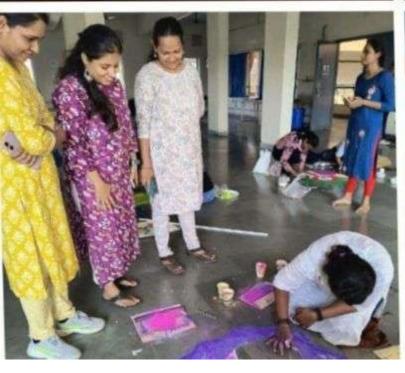

# NAAC -SSR CRITERION III Supporting Documents for

3.6.2.1: Geo-tagged Photographs and any other supporting document of relevance should have proper captions and dates

उप्ता करा यात्रा माद्री भेरा देशा अस्त देशा क्षेत्र करा देशा क्षेत्र करा देशा देशा करा देशा देशा देशा है है है के देशा कर देशा देशा देशा है है है है है है