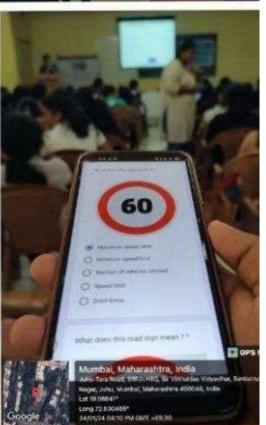

ती पी. एन दोली महिला महाविद्यालयाच्या

साक्षी दसराय साठे, पूजा शिवानंद तालवार, संगीता हरीचंद विश्वकर्मा, जन्मी दिनेश अटस्कृट आणि अस्तित वायुल्ताल बारट या आज र्रावचार दिश्वक २९ ऑक्टोबर, २०२३ रोजी छाप्यती शिवानी महामाज स्थालकातून नवी दिल्लीसाठी किसेय रेल्वेचे प्रस्थान रवाना झाले, या प्रसंगी विद्यार्थिनी प्रस्पन्दीटी विद्यार्थताचा 'अमृत कला नवी दिल्ली येथे संकलित करणार आहेत. तसेच या संपूर्ण सोडळ्याची गिनीज वार्ल जुक रेकॉर्ट मध्ये भेंद केली जल्मा भारे

या विद्यार्थिनी या अविसमरणीय सोहळ्याचे साओदार दोकार आहेत. पद्मियालयाच्या ट्रस्ट्री श्रीमती प्राचार्या टी. आशा मेनन, संचालका डॉ कुमुख्यालती, उपप्रचार्या, टीकस्ट्राम, ससेसच्ये कार्यक्रम ऑफकारी डॉ. किवाजी मेथे, डॉ विनोद सालटे, डॉ. मंजुला छेटा, प्रा. सुनाली दोशी, केवल गांची चंनी चंनी चमूला शुभेच्या दिश्या अहेत.









## जान है तो जहान है!





















































#### Mumbai, Maharashtra, India

Nirant, Juhu Tara Road, Juhu, 3RPG+GR8, Chandrabai Nagar, Santacruz (West), Mumbai, Maharashtra 400049, India Lat 19.086195° Long 72.827195°

01/10/24 09:31 AM GMT +05:30