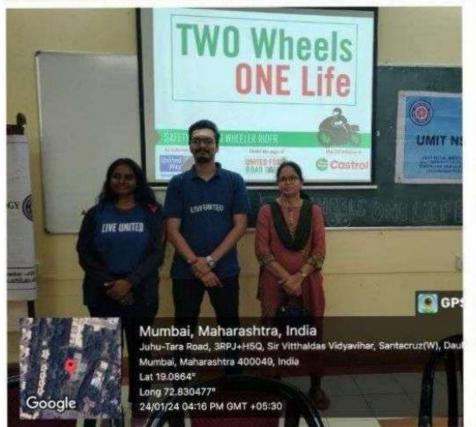

ीमती पी. एन दोली महिला महाविद्यालयाच्या

साक्षी दसराय साठे, पूजा शिवानंद तालवार, संगीता हरीचंद विश्वकर्मा, जन्मी दिनेश अटस्कृट आणि अस्तित वायुल्ताल बारट या आज र्रावचार दिश्वक २९ ऑक्टोबर, २०२३ रोजी छाप्यती शिवानी महामाज स्थालकातून नवी दिल्लीसाठी किसेय रेल्वेचे प्रस्थान रवाना झाले, या प्रसंगी विद्यार्थिनी प्रस्पन्दीटी विद्यार्थताचा 'अमृत कला नवी दिल्ली येथे संकलित करणार आहेत. तसेच या संपूर्ण सोडळ्याची गिनीज वार्ल जुक रेकॉर्ट मध्ये भेंद केली जल्मा भारे

या विद्यार्थिनी या अविसमरणीय सोहळ्याचे साओदार दोकार आहेत. पद्मियालयाच्या ट्रस्ट्री श्रीमती प्राचार्या टी. आशा मेनन, संचालका डॉ कुमुख्यालती, उपप्रचार्या, टीकस्ट्राम, ससेसच्ये कार्यक्रम ऑफकारी डॉ. किवाजी मेथे, डॉ विनोद सालटे, डॉ. मंजुला छेटा, प्रा. सुनाली दोशी, केवल गांची चंनी चंनी चमूला शुभेच्या दिश्या अहेत.









## जान है तो जहान है!





















































#### Mumbai, Maharashtra, India

Nirant, Juhu Tara Road, Juhu, 3RPG+GR8, Chandrabai Nagar, Santacruz (West), Mumbai, Maharashtra 400049, India Lat 19.086195° Long 72.827195°

01/10/24 09:31 AM GMT +05:30