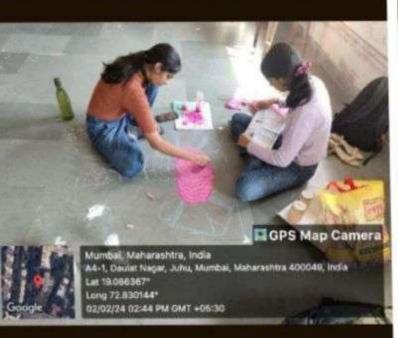

# NAAC -SSR CRITERION III Supporting Documents for

3.6.2.1: Geo-tagged Photographs and any other supporting document of relevance should have proper captions and dates

उप्ता करा यात्रा माद्री भेरा देशा अस्त देशा क्षेत्र करा देशा क्षेत्र करा देशा देशा करा देशा देशा देशा है है है के देशा कर देशा देशा देशा है है है है है है