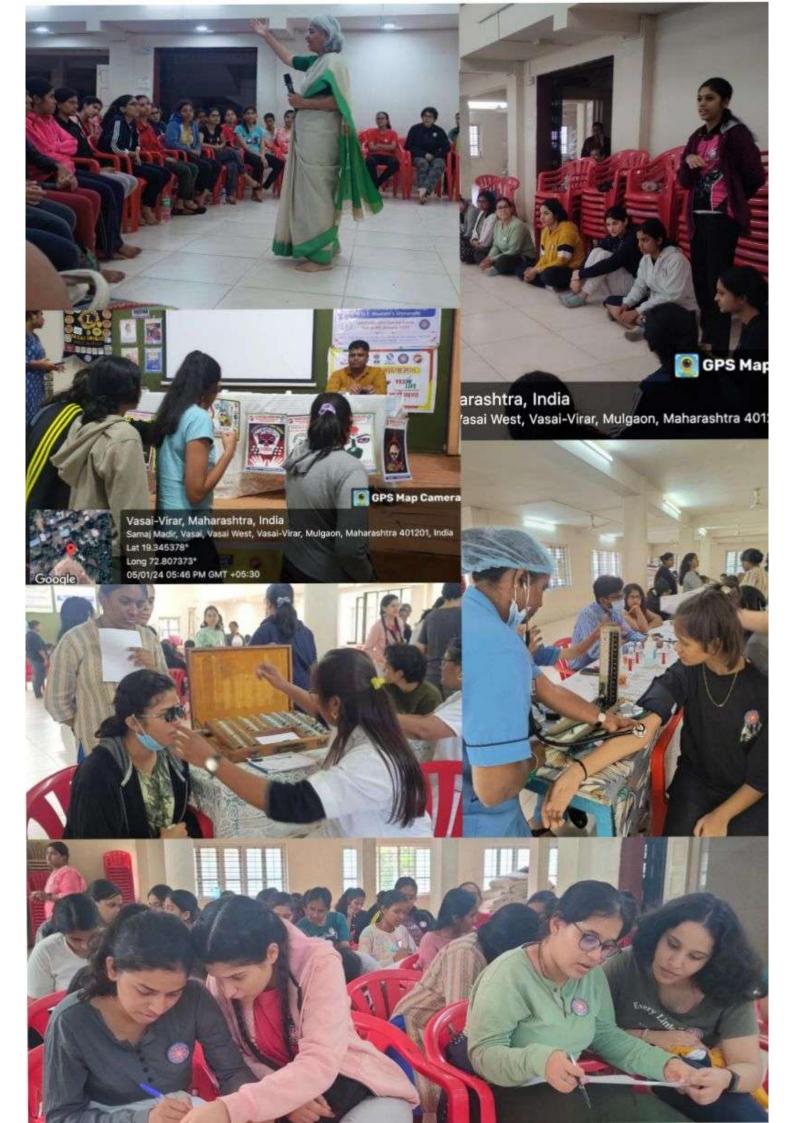

# NAAC -SSR CRITERION III Supporting Documents for

3.6.2.1: Geo-tagged Photographs and any other supporting document of relevance should have proper captions and dates

उप्ता करा यात्रा माद्री भेरा देशा अस्त देशा क्षेत्र करा देशा क्षेत्र करा देशा देशा करा देशा देशा देशा है है है के देशा कर देशा देशा देशा है है है है है है