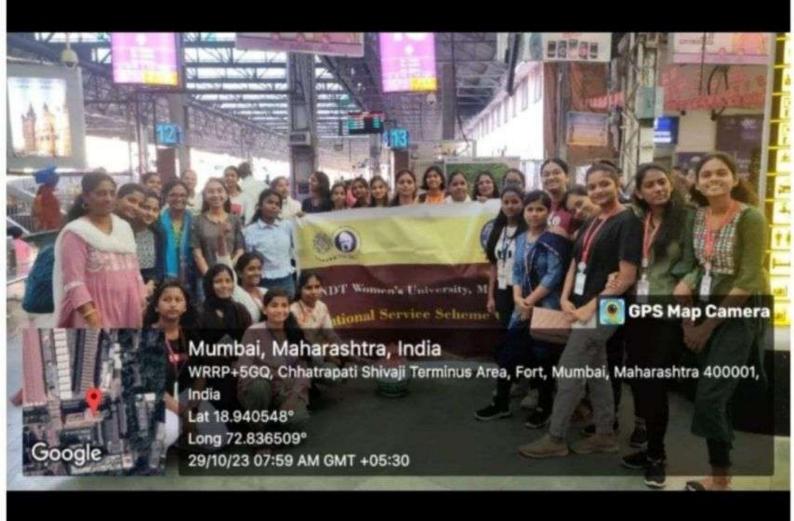

### राष्ट्रीय सेवा योजनेच्या स्वंयसेविका अमृत कलश घेऊन नवी दिल्लीला खाना

मुंबई, दि. २९ (प्रतिनिधी)
: मेरी माती मेरा देश अभियाना
अंतर्गत अपूत कलका संकालन समारोग कार्यक्रम आणि अपूत वाटिका उपक्रम नवी दिल्ली मेथे दि. ३१ ऑक्टोबर २०२३ रोजी पंतप्रधान नोंद्र मोदी तसेच अनेक पान्यवर्गच्या उपस्थितीत द्वीचार आहे. या ऐत्हारीसक कार्यक्रमस्माली महाराष्ट्र राज्यात्न एनएसएस स्वर्थस्थक उपस्थित राहणार आहेत. चाटकोपरच्या श्रीमती पी. एन दोली महिला महाविद्यालयाच्या

साक्षी दसराय साठे, पूजा शिवानंद तालवार, संगीता हरीचंद विश्वकर्मा, जन्मी दिनेश अटस्कृट आणि अस्तित वायुल्ताल बारट या आज र्रावचार दिश्वक २९ ऑक्टोबर, २०२३ रोजी छाप्यती शिवानी महामाज स्थालकातून नवी दिल्लीसाठी किसेय रेल्वेचे प्रस्थान रवाना झाले, या प्रसंगी विद्यार्थिनी प्रस्पन्दीटी विद्यार्थताचा 'अमृत कला नवी दिल्ली येथे संकलित करणार आहेत. तसेच या संपूर्ण सोडळ्याची गिनीज वार्ल जुक रेकॉर्ट मध्ये भेंद केली जल्मा भारे

या विद्यार्थिनी या अविसमरणीय सोहळ्याचे साओदार दोकार आहेत. पद्मियालयाच्या ट्रस्ट्री श्रीमती प्राचार्या टी. आशा मेनन, संचालका डॉ कुमुख्यालती, उपप्रचार्या, टीकस्ट्राम, ससेसच्ये कार्यक्रम ऑफकारी डॉ. किवाजी मेथे, डॉ विनोद सालटे, डॉ. मंजुला छेटा, प्रा. सुनाली दोशी, केवल गांची चंनी चंनी चमूला शुभेच्या दिश्या अहेत.