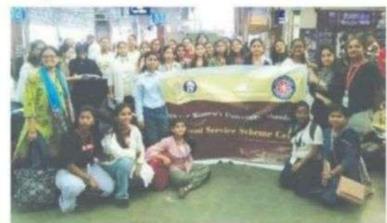

### राष्ट्रीय सेवा योजनेच्या स्वंयसेविका अमृत कलश घेऊन नवी दिल्लीला खाना

मुंबई, दि. २९ (प्रतिनिधी)
: मेरी माती मेरा देश अभियाना
अंतर्गत अपूत कलका संकालन समारोग कार्यक्रम आणि अपूत वाटिका उपक्रम नवी दिल्ली मेथे दि. ३१ ऑक्टोबर २०२३ रोजी पंतप्रधान नोंद्र मोदी तसेच अनेक पान्यवर्गच्या उपस्थितीत द्वीचार आहे. या ऐत्हारीसक कार्यक्रमस्माली महाराष्ट्र राज्यात्न एनएसएस स्वर्थस्थक उपस्थित राहणार आहेत. चाटकोपरच्या श्रीमती पी. एन दोली महिला महाविद्यालयाच्या

साक्षी दसराय साठे, पूजा शिवानंद तालवार, संगीता हरीचंद विश्वकर्मा, जन्मी दिनेश अटस्कृट आणि अस्तित वायुल्ताल बारट या आज र्रावचार दिश्वक २९ ऑक्टोबर, २०२३ रोजी छाप्यती शिवानी महामाज स्थालकातून नवी दिल्लीसाठी किसेय रेल्वेचे प्रस्थान रवाना झाले, या प्रसंगी विद्यार्थिनी प्रस्पन्दीटी विद्यार्थताचा 'अमृत कला नवी दिल्ली येथे संकलित करणार आहेत. तसेच या संपूर्ण सोडळ्याची गिनीज वार्ल जुक रेकॉर्ट मध्ये भेंद केली जल्मा भारे

या विद्यार्थिनी या अविसमरणीय सोहळ्याचे साओदार दोकार आहेत. पद्मियालयाच्या ट्रस्ट्री श्रीमती प्राचार्या टी. आशा मेनन, संचालका डॉ कुमुख्यालती, उपप्रचार्या, टीकस्ट्राम, ससेसच्ये कार्यक्रम ऑफकारी डॉ. किवाजी मेथे, डॉ विनोद सालटे, डॉ. मंजुला छेटा, प्रा. सुनाली दोशी, केवल गांची चंनी चंनी चमूला शुभेच्या दिश्या अहेत.