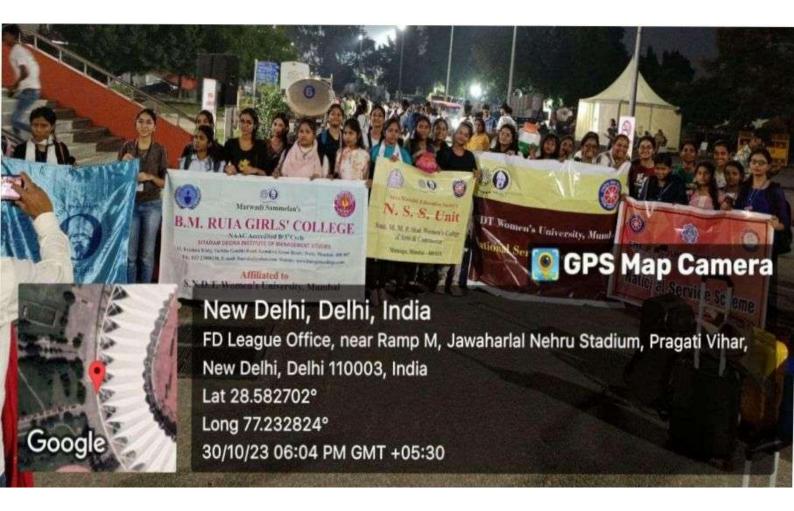

### राष्ट्रीय सेवा योजनेच्या स्वंयसेविका अमृत कलश घेऊन नवी दिल्लीला खाना

मुंबई, दि. २९ (प्रतिनिधी)
: मेरी माती मेरा देश अभियाना
अंतर्गत अपूत कलका संकालन समारोग कार्यक्रम आणि अपूत वाटिका उपक्रम नवी दिल्ली मेथे दि. ३१ ऑक्टोबर २०२३ रोजी पंतप्रधान नोंद्र मोदी तसेच अनेक पान्यवर्गच्या उपस्थितीत द्वीचार आहे. या ऐत्हारीसक कार्यक्रमस्माली महाराष्ट्र राज्यात्न एनएसएस स्वर्थस्थक उपस्थित राहणार आहेत. चाटकोपरच्या श्रीमती पी. एन दोली महिला महाविद्यालयाच्या

साक्षी दसराय साठे, पूजा शिवानंद तालवार, संगीता हरीचंद विश्वकर्मा, जन्मी दिनेश अटस्कृट आणि अस्तित वायुल्ताल बारट या आज र्रावचार दिश्वक २९ ऑक्टोबर, २०२३ रोजी छाप्यती शिवानी महामाज स्थालकातून नवी दिल्लीसाठी किसेय रेल्वेचे प्रस्थान रवाना झाले, या प्रसंगी विद्यार्थिनी प्रस्पन्दीटी विद्यार्थताचा 'अमृत कला नवी दिल्ली येथे संकलित करणार आहेत. तसेच या संपूर्ण सोडळ्याची गिनीज वार्ल जुक रेकॉर्ट मध्ये भेंद केली जल्मा भारे

या विद्यार्थिनी या अविसमरणीय सोहळ्याचे साओदार दोकार आहेत. पद्मियालयाच्या ट्रस्ट्री श्रीमती प्राचार्या टी. आशा मेनन, संचालका डॉ कुमुख्यालती, उपप्रचार्या, टीकस्ट्राम, ससेसच्ये कार्यक्रम ऑफकारी डॉ. किवाजी मेथे, डॉ विनोद सालटे, डॉ. मंजुला छेटा, प्रा. सुनाली दोशी, केवल गांची चंनी चंनी चमूला शुभेच्या दिश्या अहेत.