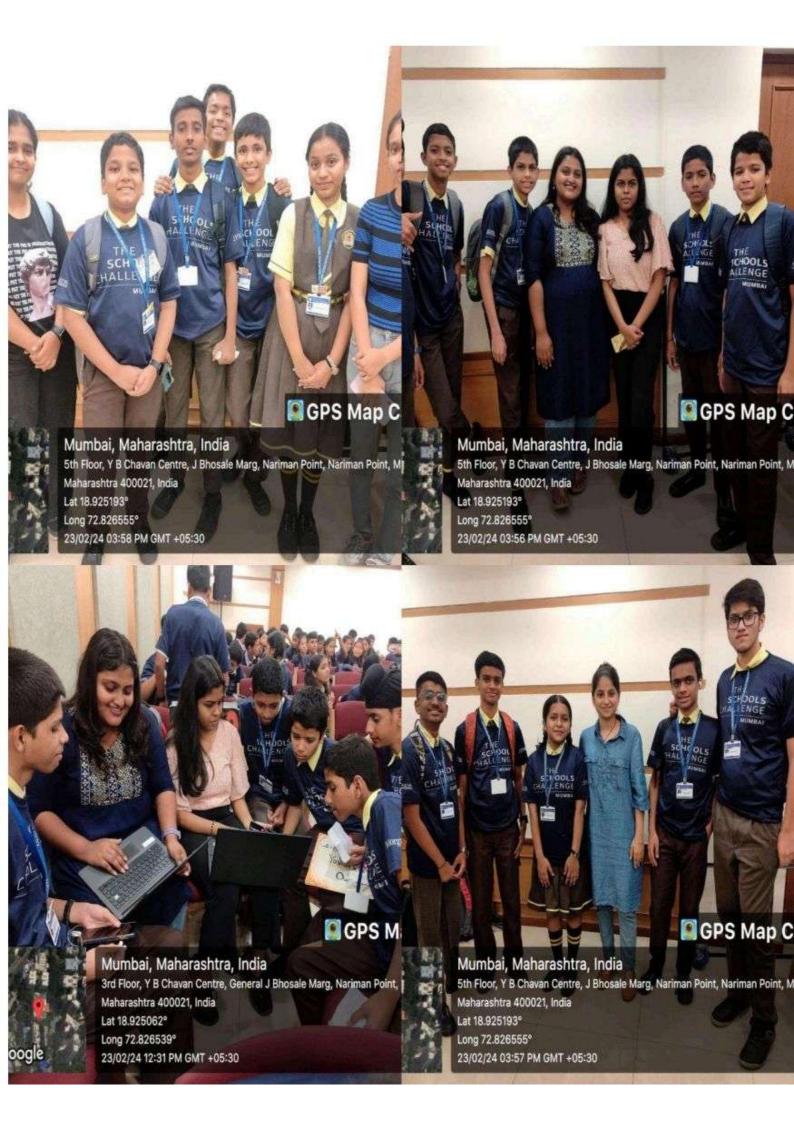

# NAAC -SSR CRITERION III Supporting Documents for

3.6.2.1: Geo-tagged Photographs and any other supporting document of relevance should have proper captions and dates

उप्ता करा यात्रा माद्री भेरा देशा अस्त देशा क्षेत्र करा देशा क्षेत्र करा देशा देशा करा देशा देशा देशा है है है के देशा कर देशा देशा देशा है है है है है है