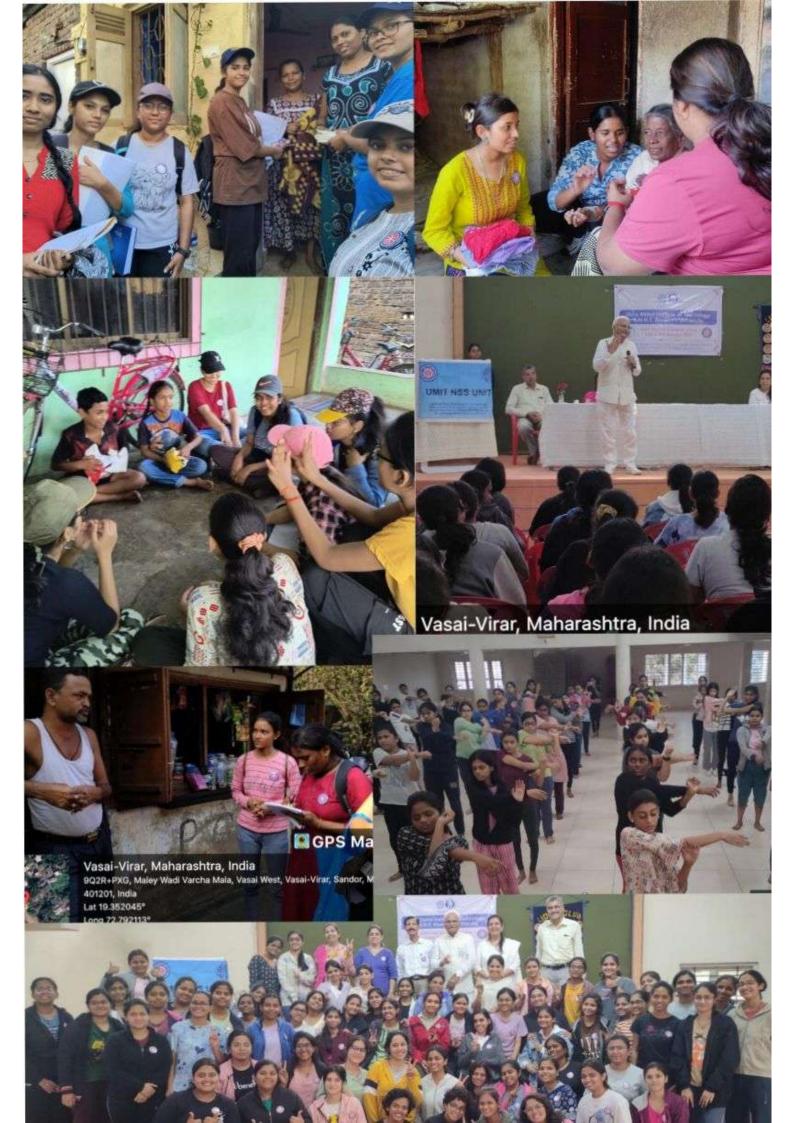

# NAAC -SSR CRITERION III Supporting Documents for

3.6.2.1: Geo-tagged Photographs and any other supporting document of relevance should have proper captions and dates

उप्ता करा यात्रा माद्री भेरा देशा अस्त देशा क्षेत्र करा देशा क्षेत्र करा देशा देशा करा देशा देशा देशा है है है के देशा कर देशा देशा देशा है है है है है है