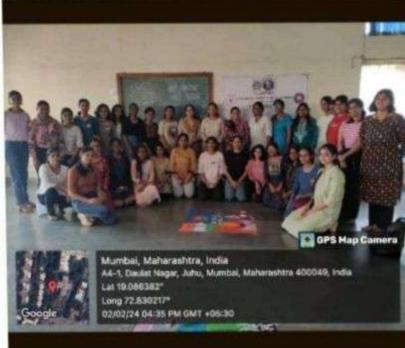

ी. एन दोली महिला महाविद्यालयाच्या

साक्षी दसराय साठे, पूजा शिवानंद तालवार, संगीता हरीचंद विश्वकर्मा, जन्मी दिनेश अटस्कृट आणि अस्तित वायुल्ताल बारट या आज र्रावचार दिश्वक २९ ऑक्टोबर, २०२३ रोजी छाप्यती शिवानी महामाज स्थालकातून नवी दिल्लीसाठी किसेय रेल्वेचे प्रस्थान रवाना झाले, या प्रसंगी विद्यार्थिनी प्रस्पन्दीटी विद्यार्थताचा 'अमृत कला नवी दिल्ली येथे संकलित करणार आहेत. तसेच या संपूर्ण सोडळ्याची गिनीज वार्ल जुक रेकॉर्ट मध्ये भेंद केली जल्मा भारे

या विद्यार्थिनी या अविसमरणीय सोहळ्याचे साओदार दोकार आहेत. पद्मियालयाच्या ट्रस्ट्री श्रीमती प्राचार्या टी. आशा मेनन, संचालका डॉ कुमुख्यालती, उपप्रचार्या, टीकस्ट्राम, ससेसच्ये कार्यक्रम ऑफकारी डॉ. किवाजी मेथे, डॉ विनोद सालटे, डॉ. मंजुला छेटा, प्रा. सुनाली दोशी, केवल गांची चंनी चंनी चमूला शुभेच्या दिश्या अहेत.









## जान है तो जहान है!





















































#### Mumbai, Maharashtra, India

Nirant, Juhu Tara Road, Juhu, 3RPG+GR8, Chandrabai Nagar, Santacruz (West), Mumbai, Maharashtra 400049, India Lat 19.086195° Long 72.827195°

01/10/24 09:31 AM GMT +05:30