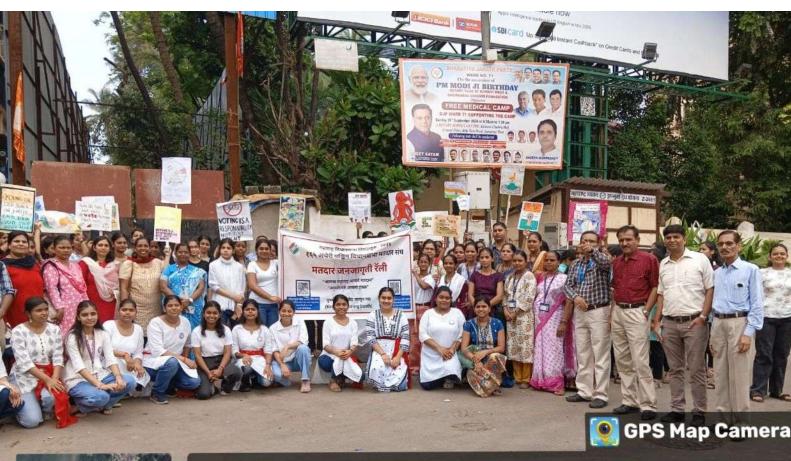

# NAAC -SSR CRITERION III Supporting Documents for

3.6.2.1: Geo-tagged Photographs and any other supporting document of relevance should have proper captions and dates

उप्ता करा यात्रा माद्री भेरा देशा अस्त देशा क्षेत्र करा देशा क्षेत्र करा देशा देशा करा देशा देशा देशा है है है के देशा कर देशा देशा देशा है है है है है है