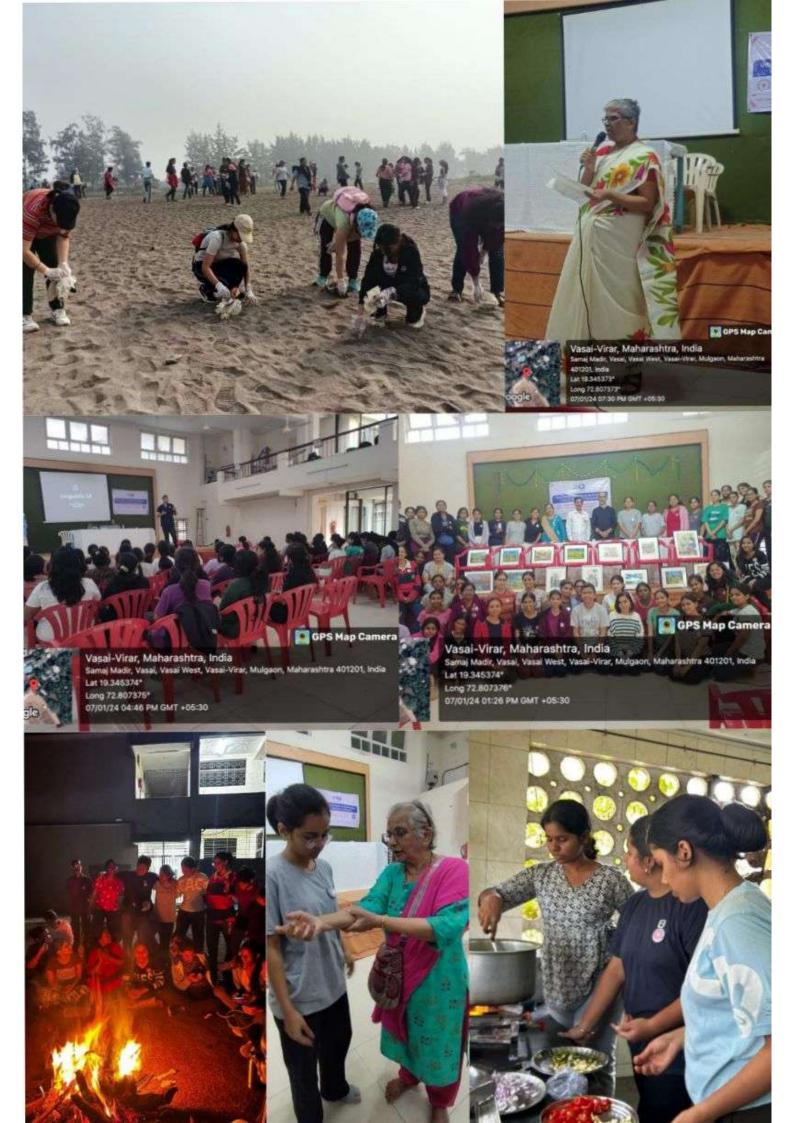

# NAAC -SSR CRITERION III Supporting Documents for

3.6.2.1: Geo-tagged Photographs and any other supporting document of relevance should have proper captions and dates

उप्ता करा यात्रा माद्री भेरा देशा अस्त देशा क्षेत्र करा देशा क्षेत्र करा देशा देशा करा देशा देशा देशा है है है के देशा कर देशा देशा देशा है है है है है है