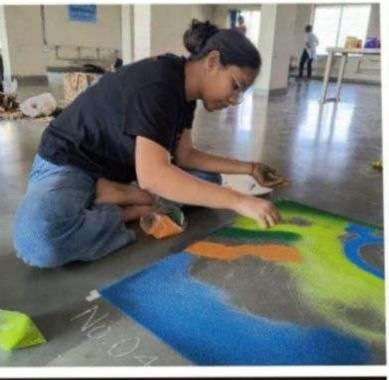

पी. एन दोली महिला महाविद्यालयाच्या

साक्षी दसराय साठे, पूजा शिवानंद तालवार, संगीता हरीचंद विश्वकर्मा, जन्मी दिनेश अटस्कृट आणि अस्तित वायुल्ताल बारट या आज र्रावचार दिश्वक २९ ऑक्टोबर, २०२३ रोजी छाप्यती शिवानी महामाज स्थालकातून नवी दिल्लीसाठी किसेय रेल्वेचे प्रस्थान रवाना झाले, या प्रसंगी विद्यार्थिनी प्रस्पन्दीटी विद्यार्थताचा 'अमृत कला नवी दिल्ली येथे संकलित करणार आहेत. तसेच या संपूर्ण सोडळ्याची गिनीज वार्ल जुक रेकॉर्ट मध्ये भेंद केली जल्मा भारे

या विद्यार्थिनी या अविसमरणीय सोहळ्याचे साओदार दोकार आहेत. पद्मियालयाच्या ट्रस्ट्री श्रीमती प्राचार्या टी. आशा मेनन, संचालका डॉ कुमुख्यालती, उपप्रचार्या, टीकस्ट्राम, ससेसच्ये कार्यक्रम ऑफकारी डॉ. किवाजी मेथे, डॉ विनोद सालटे, डॉ. मंजुला छेटा, प्रा. सुनाली दोशी, केवल गांची चंनी चंनी चमूला शुभेच्या दिश्या अहेत.









## जान है तो जहान है!





















































#### Mumbai, Maharashtra, India

Nirant, Juhu Tara Road, Juhu, 3RPG+GR8, Chandrabai Nagar, Santacruz (West), Mumbai, Maharashtra 400049, India Lat 19.086195° Long 72.827195°

01/10/24 09:31 AM GMT +05:30