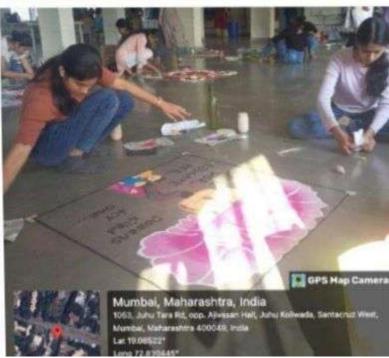

# NAAC -SSR CRITERION III Supporting Documents for

3.6.2.1: Geo-tagged Photographs and any other supporting document of relevance should have proper captions and dates

उप्ता करा यात्रा माद्री भेरा देशा अस्त देशा क्षेत्र करा देशा क्षेत्र करा देशा देशा करा देशा देशा देशा है है है के देशा कर देशा देशा देशा है है है है है है