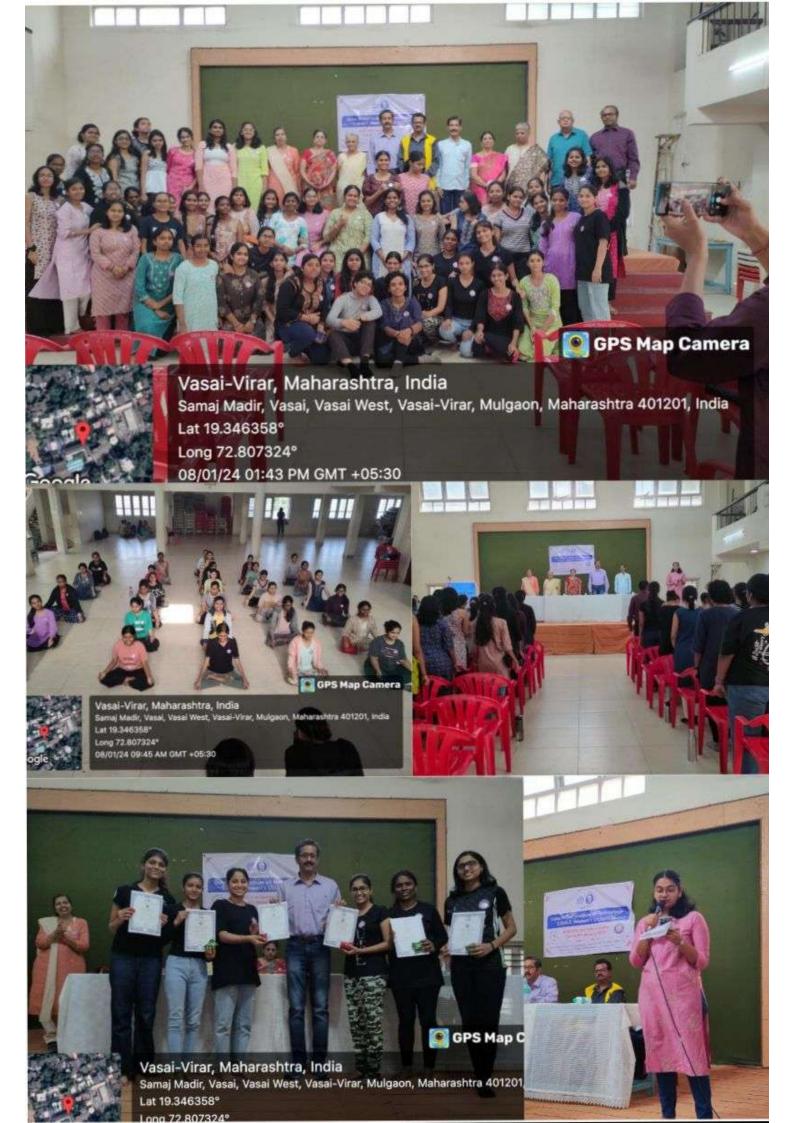

# NAAC -SSR CRITERION III Supporting Documents for

3.6.2.1: Geo-tagged Photographs and any other supporting document of relevance should have proper captions and dates

उप्ता करा यात्रा माद्री भेरा देशा अस्त देशा क्षेत्र करा देशा क्षेत्र करा देशा देशा करा देशा देशा देशा है है है के देशा कर देशा देशा देशा है है है है है है