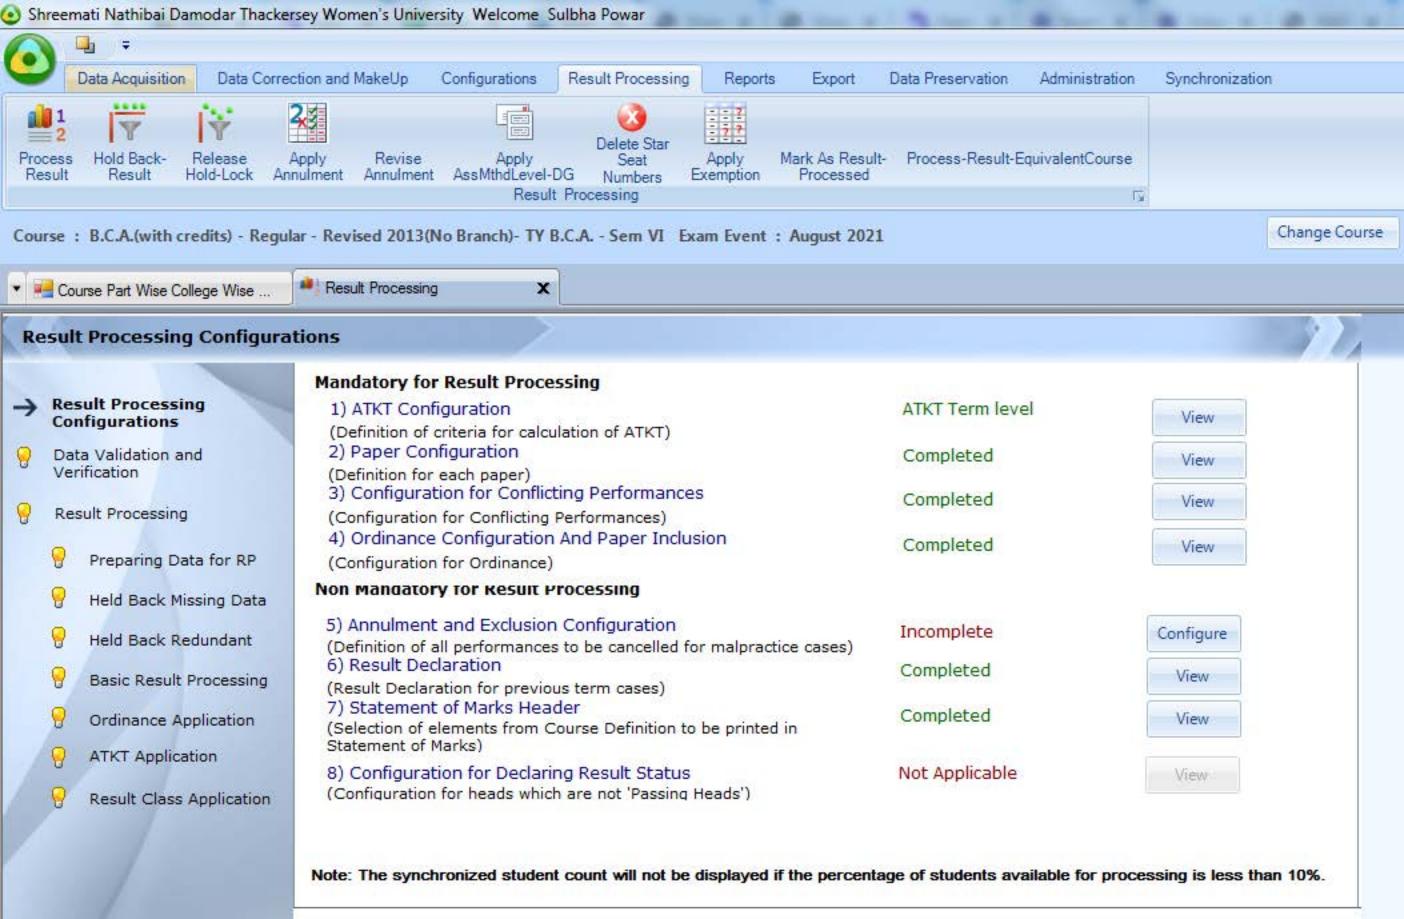

# **SNDT Women's University**

Shreemati Nathibai Damodar Thackersey Women's University



# **NAAC-SSR CRITERION II**

2.5.3.1- The screenshot reflecting the HEI name on the automation of entire division.











1, Nathibai Thackersey Road, New Marine Lines, Mumbai-400020, Maharashtra (India)

Schedule Management | OES | Center Management | Confirm | Unconfirm | Publish | Exam Form Generation | Inward Exam Form | Seat Management | Reports | Closed Event Processing | SRPD |

# **Reports Dashboard**

#### Reports

- . Daily Inward Report
- Category and Gender wise statistics
- Inward Examination Form Statistics
- Student Summary List
- Exam Form Statistics
- Reports for Colleges
- Reports for Venue
- Pre-Exam Data in Excel
- Question Paper Packets
- Exam Fee Configuration
- Exam Schedule At a Glance
- Center-Venue wise paper report
- Paper Wise Medium Wise
  Student Count
- Mediumwise Seat Number List
- Mediumwise Daily Paper Report
- Duplicate Pattern
   Admission Report
- Strong Room Application