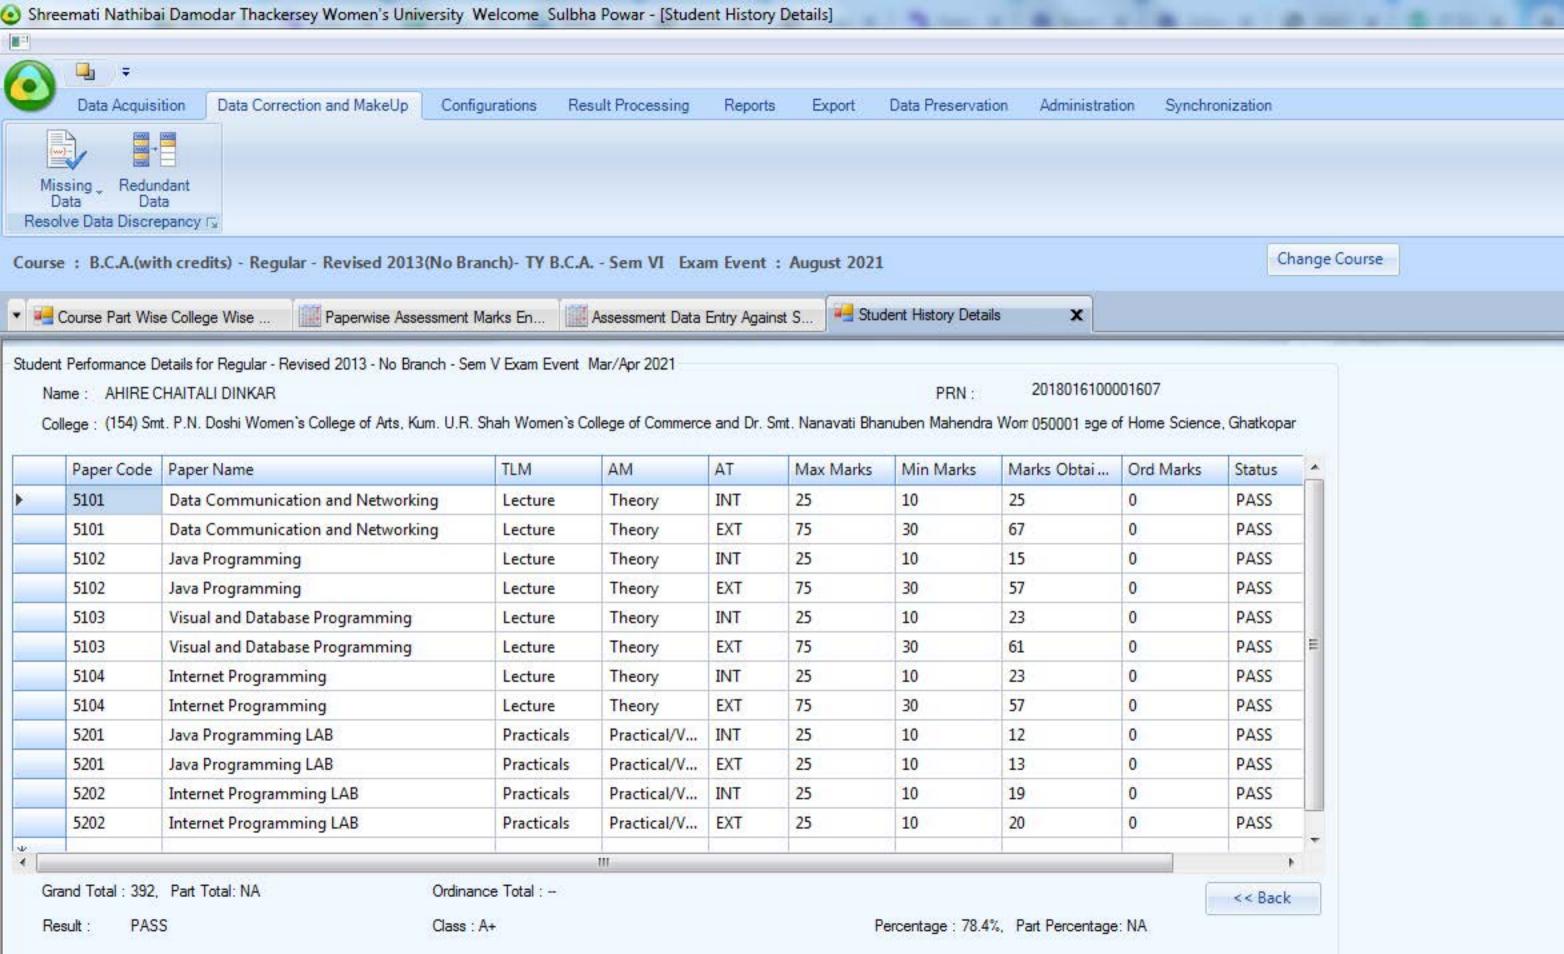

# **SNDT Women's University**

Shreemati Nathibai Damodar Thackersey Women's University



# **NAAC-SSR CRITERION II**

2.5.3.1- The screenshot reflecting the HEI name on the automation of entire division.











1, Nathibai Thackersey Road, New Marine Lines, Mumbai-400020, Maharashtra (India)

Schedule Management | OES | Center Management | Confirm | Unconfirm | Publish | Exam Form Generation | Inward Exam Form | Seat Management | Reports | Closed Event Processing | SRPD |

# **Reports Dashboard**

#### Reports

- . Daily Inward Report
- Category and Gender wise statistics
- Inward Examination Form Statistics
- Student Summary List
- Exam Form Statistics
- Reports for Colleges
- Reports for Venue
- Pre-Exam Data in Excel
- Question Paper Packets
- Exam Fee Configuration
- Exam Schedule At a Glance
- Center-Venue wise paper report
- Paper Wise Medium Wise
  Student Count
- Mediumwise Seat Number List
- Mediumwise Daily Paper Report
- Duplicate Pattern
   Admission Report
- Strong Room Applica