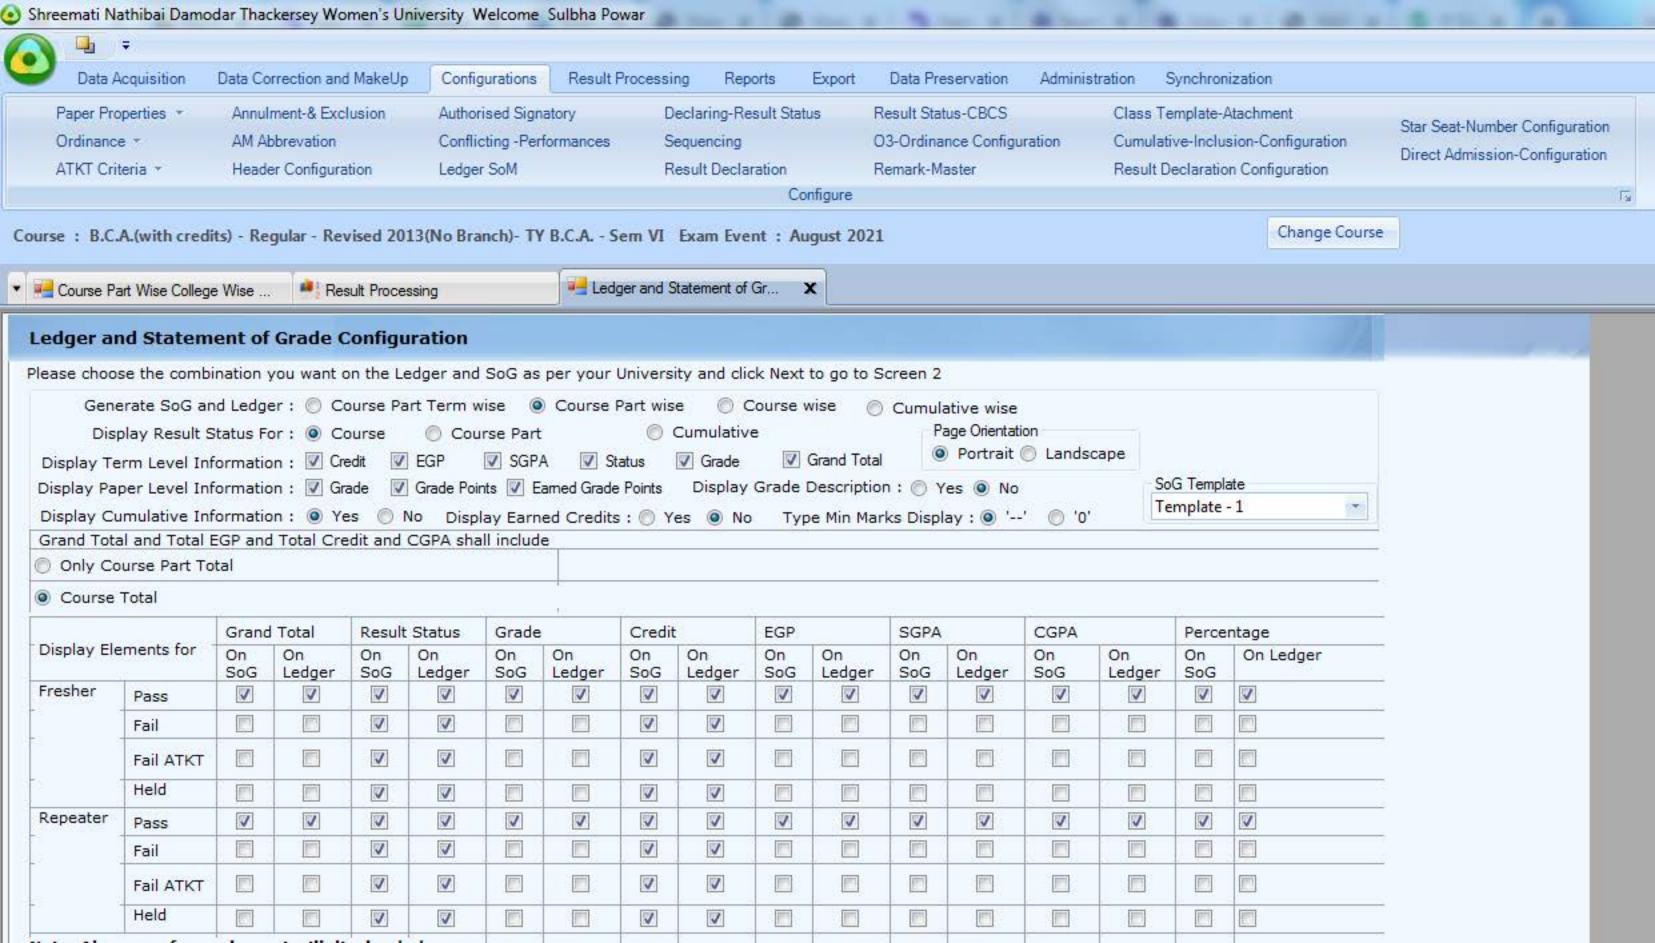

# **SNDT Women's University**

Shreemati Nathibai Damodar Thackersey Women's University



# **NAAC-SSR CRITERION II**

2.5.3.1- The screenshot reflecting the HEI name on the automation of entire division.











1, Nathibai Thackersey Road, New Marine Lines, Mumbai-400020, Maharashtra (India)

Schedule Management | OES | Center Management | Confirm | Unconfirm | Publish | Exam Form Generation | Inward Exam Form | Seat Management | Reports | Closed Event Processing | SRPD |

# **Reports Dashboard**

#### Reports

- . Daily Inward Report
- Category and Gender wise statistics
- Inward Examination Form Statistics
- Student Summary List
- Exam Form Statistics
- Reports for Colleges
- Reports for Venue
- Pre-Exam Data in Excel
- Question Paper Packets
- Exam Fee Configuration
- Exam Schedule At a Glance
- Center-Venue wise paper report
- Paper Wise Medium Wise
  Student Count
- Mediumwise Seat Number List
- Mediumwise Daily Paper Report
- Duplicate Pattern
   Admission Report
- Strong Room Applicati