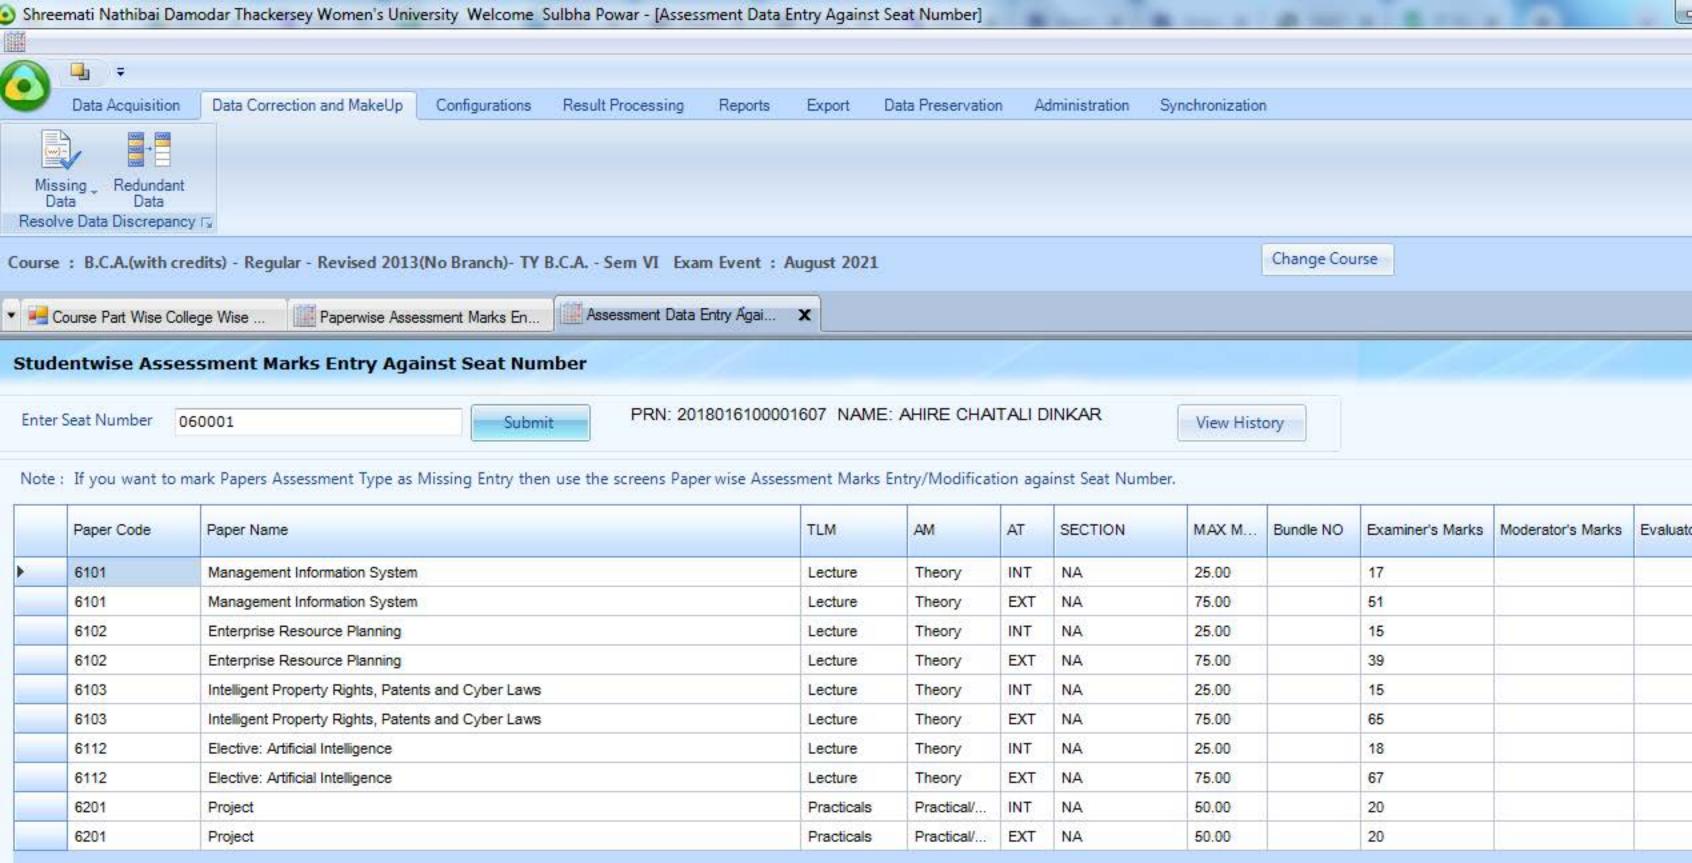

# **NAAC-SSR CRITERION II**

2.5.3.1- The screenshot reflecting the HEI name on the automation of entire division.

1, Nathibai Thackersey Road, New Marine Lines, Mumbai-400020, Maharashtra (India)

Schedule Management | OES | Center Management | Confirm | Unconfirm | Publish | Exam Form Generation | Inward Exam Form | Seat Management | Reports | Closed Event Processing | SRPD |