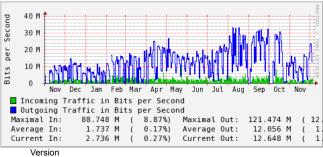

RION IV**

#### 4.3.4- Available bandwidth of internet connection in the Institution (Leased line)

Reply to DVV query 4.3.4 - HEI has affixed e-copy of the latest bill depicting the speed and the usage for the metric 4.3.4

### Traffic Analysis for 715 -- NKN-Supercore-Belapur.nic.in

System: NKN-Supercore-Belapur.nic.in in Mumbai,India

Maintainer:

 $Description: Gigabit Ethernet 100/0/0/29\ NKN-STATE\ UNI-0372-M-1G-MUM (Gi 100/0/0/29)-SNDT, MUM (ge 0/1/2.0)$ 

ifType: ethernetCsmacd (6)
ifName: GigabitEthernet100/0/0/29

Max Speed: 1000.0 Mbits/s Ip: 10.152.12.193 ()

The statistics were last updated: Tue Dec 6 11:12:24 2022

#### 'Daily' graph (5 Minute Average)



#### 'Weekly' graph (30 Minute Average)



#### 'Monthly' graph (2 Hour Average)



#### 'Yearly' graph (1 Day Average)



2.100016 14all.cgi 1.1p25