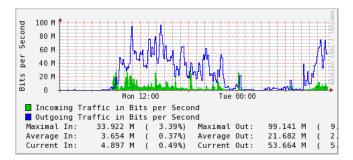

# SNDT Women's University

Shreemati Nathibai Damodar Thackersey Women's University



## NAAC - DVV For **CRITERION IV**

#### 4.3.4- Available bandwidth of internet connection in the Institution (Leased line)

Reply to DVV query 4.3.4 - HEI has affixed e-copy of the latest bill depicting the speed and the usage for the metric 4.3.4

### Traffic Analysis for 715 -- NKN-Supercore-Belapur.nic.in

System: NKN-Supercore-Belapur.nic.in in Mumbai,India

Maintainer:

 $Description: Gigabit Ethernet 100/0/0/29\ NKN-STATE\ UNI-0372-M-1G-MUM (Gi 100/0/0/29)-SNDT, MUM (ge 0/1/2.0)$ 

ifType: ethernetCsmacd (6)
ifName: GigabitEthernet100/0/0/29

Max Speed: 1000.0 Mbits/s Ip: 10.152.12.193 ()

The statistics were last updated: Tue Dec 6 11:12:24 2022

#### 'Daily' graph (5 Minute Average)



#### 'Weekly' graph (30 Minute Average)



#### 'Monthly' graph (2 Hour Average)



#### 'Yearly' graph (1 Day Average)



2.100016 14all.cgi 1.1p25