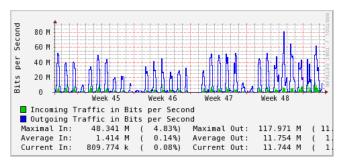

University



## NAAC - DVV For **CRITERION IV**

#### 4.3.4- Available bandwidth of internet connection in the Institution (Leased line)

Reply to DVV query 4.3.4 - HEI has affixed e-copy of the latest bill depicting the speed and the usage for the metric 4.3.4

### Traffic Analysis for 715 -- NKN-Supercore-Belapur.nic.in

System: NKN-Supercore-Belapur.nic.in in Mumbai,India

Maintainer:

 $Description: Gigabit Ethernet 100/0/0/29\ NKN-STATE\ UNI-0372-M-1G-MUM (Gi 100/0/0/29)-SNDT, MUM (ge 0/1/2.0)$ 

ifType: ethernetCsmacd (6)
ifName: GigabitEthernet100/0/0/29

Max Speed: 1000.0 Mbits/s Ip: 10.152.12.193 ()

The statistics were last updated: Tue Dec 6 11:12:24 2022

#### 'Daily' graph (5 Minute Average)



#### 'Weekly' graph (30 Minute Average)



#### 'Monthly' graph (2 Hour Average)



#### 'Yearly' graph (1 Day Average)



2.100016 14all.cgi 1.1p25