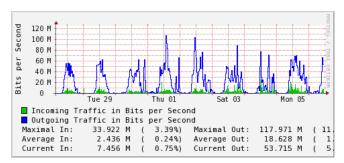

mati Nathibai Damodar Thackersey Women's University



## NAAC - DVV For **CRITERION IV**

#### 4.3.4- Available bandwidth of internet connection in the Institution (Leased line)

Reply to DVV query 4.3.4 - HEI has affixed e-copy of the latest bill depicting the speed and the usage for the metric 4.3.4

### Traffic Analysis for 715 -- NKN-Supercore-Belapur.nic.in

System: NKN-Supercore-Belapur.nic.in in Mumbai,India

Maintainer:

 $Description: Gigabit Ethernet 100/0/0/29\ NKN-STATE\ UNI-0372-M-1G-MUM (Gi 100/0/0/29)-SNDT, MUM (ge 0/1/2.0)$ 

ifType: ethernetCsmacd (6)
ifName: GigabitEthernet100/0/0/29

Max Speed: 1000.0 Mbits/s Ip: 10.152.12.193 ()

The statistics were last updated: Tue Dec 6 11:12:24 2022

#### 'Daily' graph (5 Minute Average)



#### 'Weekly' graph (30 Minute Average)



#### 'Monthly' graph (2 Hour Average)



#### 'Yearly' graph (1 Day Average)



2.100016 14all.cgi 1.1p25