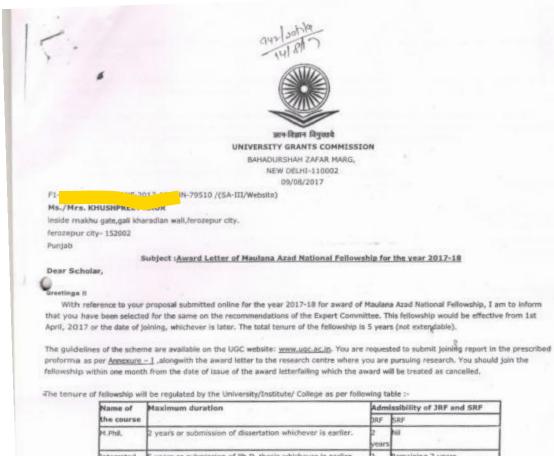

3.1.4.1. The Number of JRFs, SRFs, Post Doctoral Fellows, Research Associates and other research fellows enrolled in the institution year-wise during the last five years.

DVV Query 3.1.4- HEI to affix the appointment letters of the following research scholars for DVV partner verification : Deeksha Chamola (ICSSR) ; Ms. Khushpreet Kaur ( Maulana Azad fellowship) and Ms. VILINA PATRA (UGC) for the metric 3.1.4