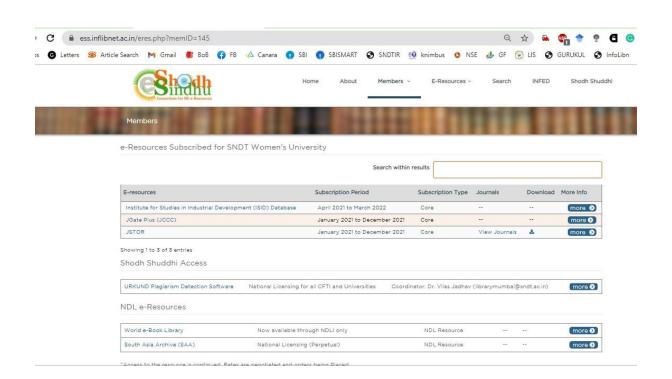

#### Screen shots of Integrated Library Management System (ILMS) and digitization facilities

#### Integrated Library Management System (ILMS)