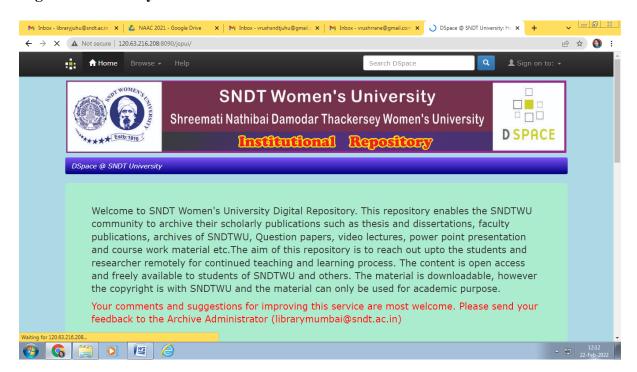

#### Screen shots of Integrated Library Management System (ILMS) and digitization facilities

#### **Digitization Facility**