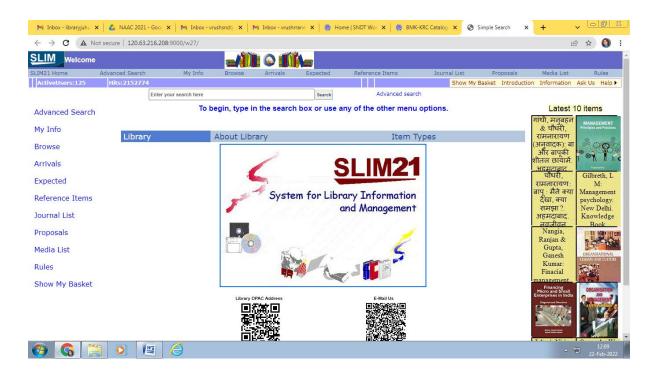

#### Screen shots of Integrated Library Management System (ILMS) and digitization facilities

#### Integrated Library Management System (ILMS)