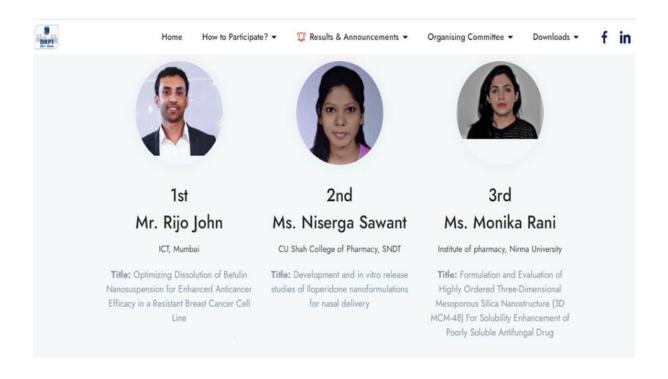

### Development and evaluation of functionalized Iloperidone nano emulsions for nasal delivery

#### Ms. Niserga Sawant

Evaluation of in vitro antioxidant, antimicrobial, antitubercular abd invivo hepatoprotective activity of various onion extracts Ms. Monika Jadhav