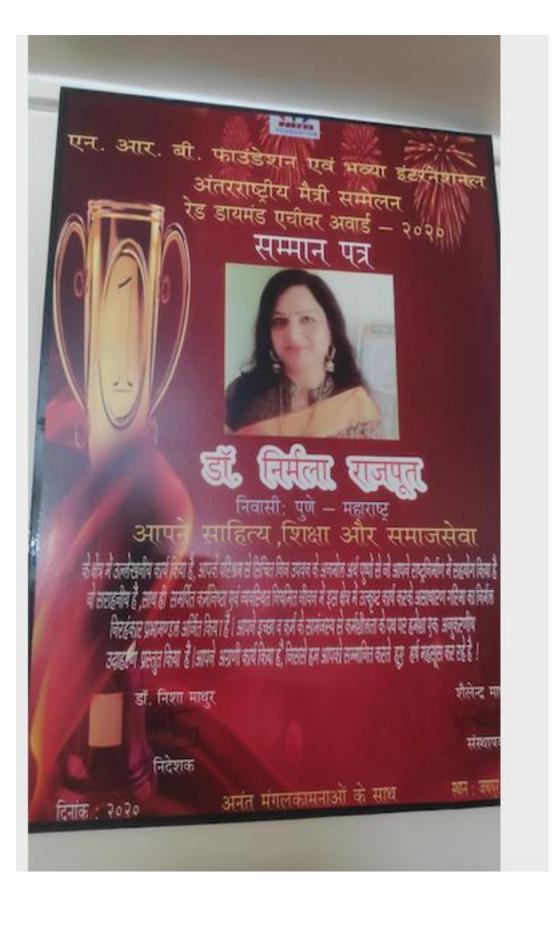

#### Best paper Award-Deepika Chetri

Late Shri.K. D. ( dada ) Mahajni Award for best Work Ms. Ankita Sawant

Bharat Bhushan Research scholars Dr Nirmala Rajput