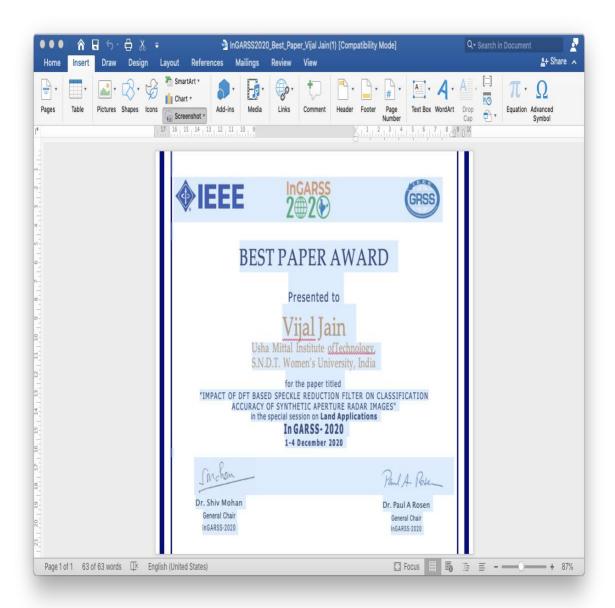

#### Best paper Award-Deepika Chetri

Late Shri.K. D. ( dada ) Mahajni Award for best Work Ms. Ankita Sawant

Bharat Bhushan Research scholars Dr Nirmala Rajput