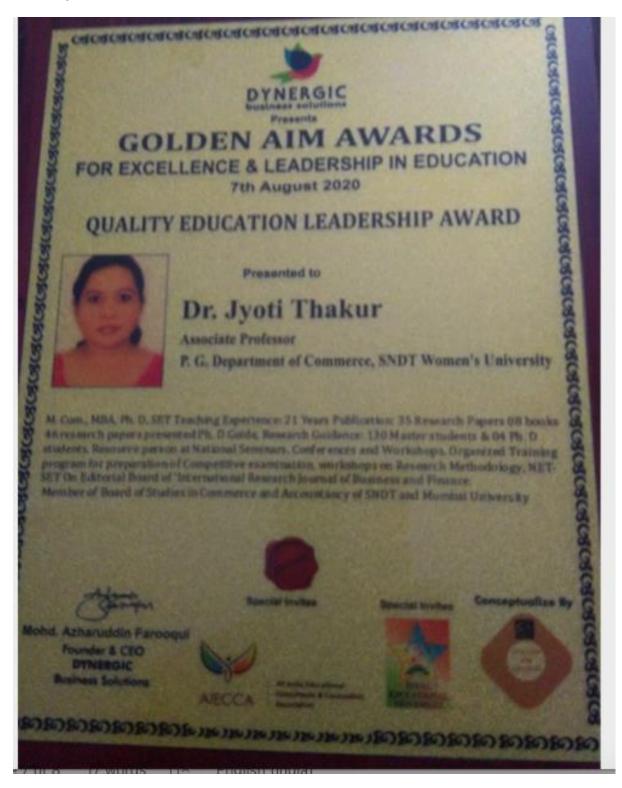

# 1ST PRIZE Short film on Behind the eye during COVID-19. Ms.Lidya, Carol, Alfa, Stefy, Vinisha

Quality Education Leadership Award. Dr. Jyoti Thakur