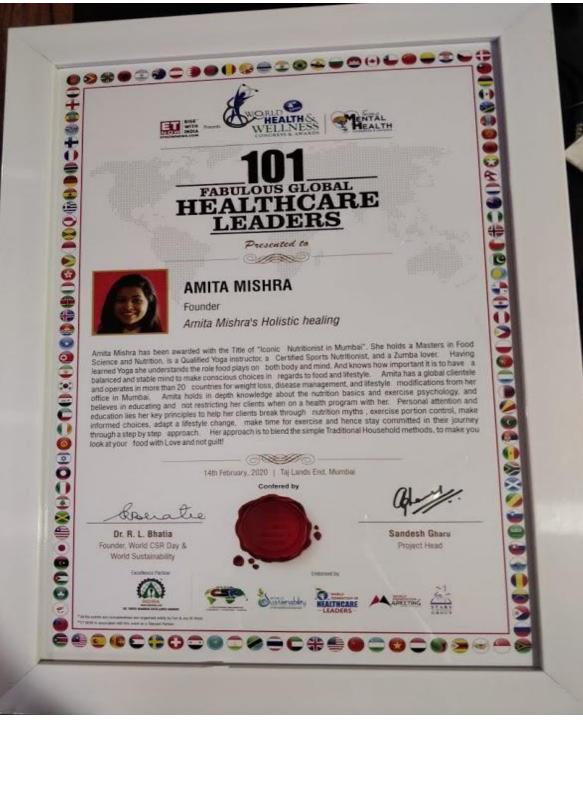

# 1ST PRIZE Short film on Behind the eye during COVID-19. Ms.Lidya, Carol, Alfa, Stefy, Vinisha

Quality Education Leadership Award. Dr. Jyoti Thakur