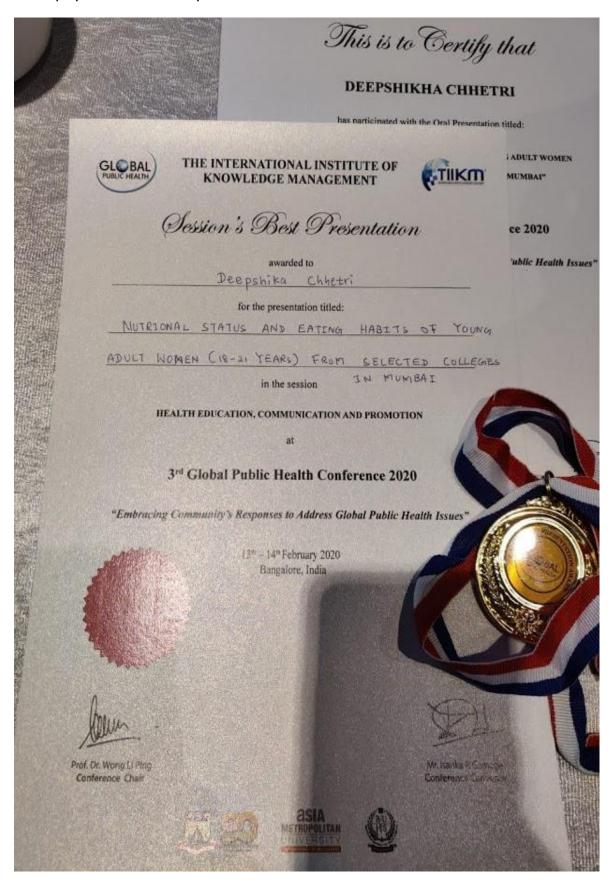

#### Best paper Award-Deepika Chetri

Late Shri.K. D. ( dada ) Mahajni Award for best Work Ms. Ankita Sawant

Bharat Bhushan Research scholars Dr Nirmala Rajput