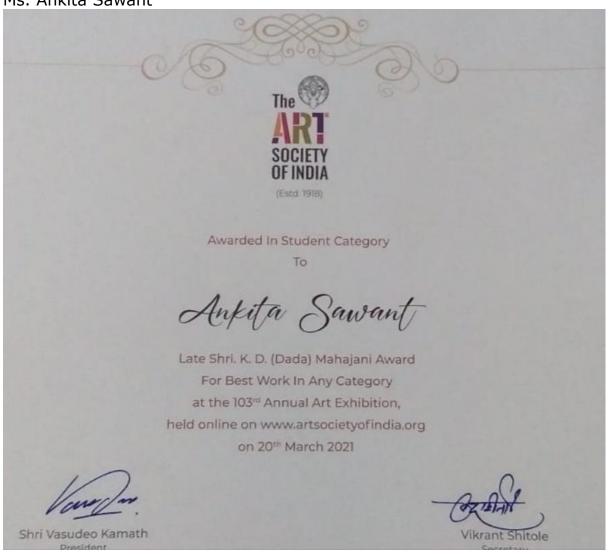

#### Best paper Award-Deepika Chetri

Late Shri.K. D. ( dada ) Mahajni Award for best Work Ms. Ankita Sawant

Bharat Bhushan Research scholars Dr Nirmala Rajput