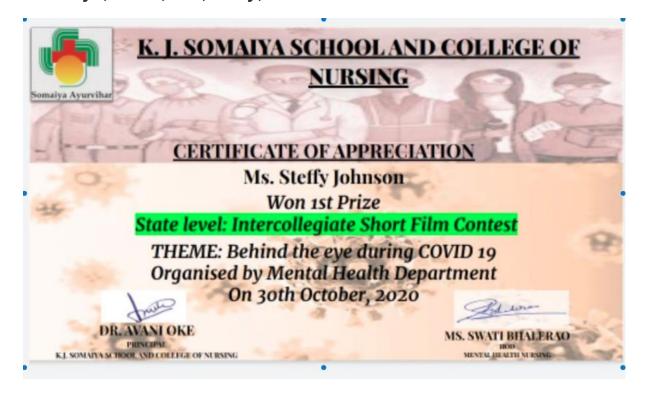

# 1ST PRIZE Short film on Behind the eye during COVID-19. Ms.Lidya, Carol, Alfa, Stefy, Vinisha

Quality Education Leadership Award. Dr. Jyoti Thakur