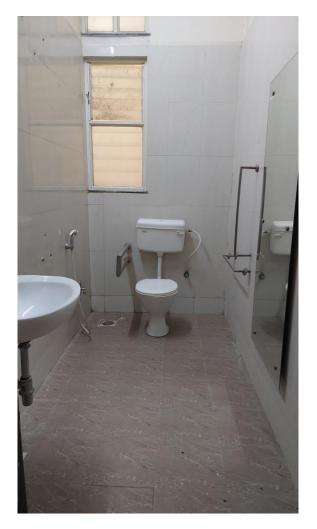

#### 6. European WC (Commode) in toilet at each floor with supportive bars and mirrors in toilet