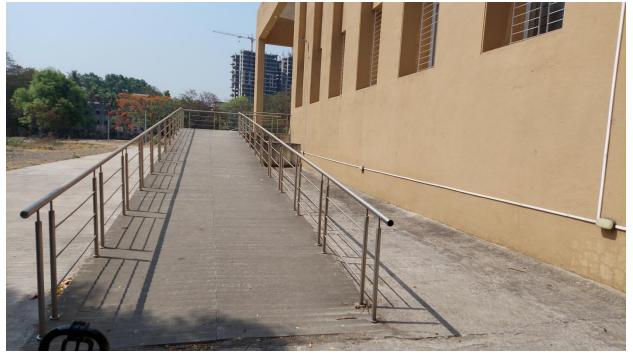

#### FACILITIES PROVIDED FOR DISABLED AND ELDERLY PERSONS

Following Facilities are provided at Institute for disabled and elderly persons to maintain barrier free built environment.

1. Ramp at the entrance