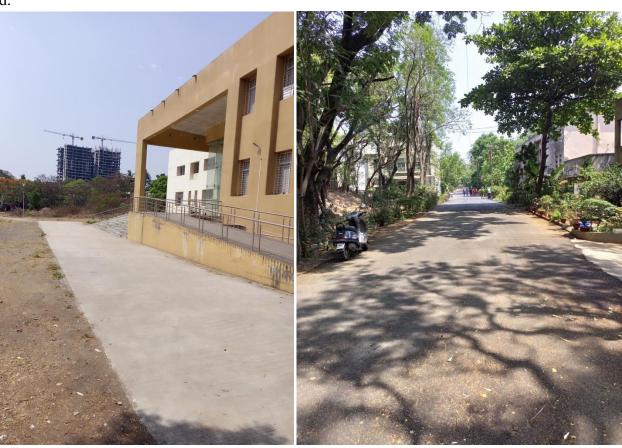

## ALL WEATHER APPROACH (MOTORIZED ROAD)

All the buildings in the campus are well connected by the roads. All the link road and main roads are asphalted.

ROAD LEADING TO THE INSTITUTE

ROAD FROM THE ENTRANCE OF THE CAMPUS