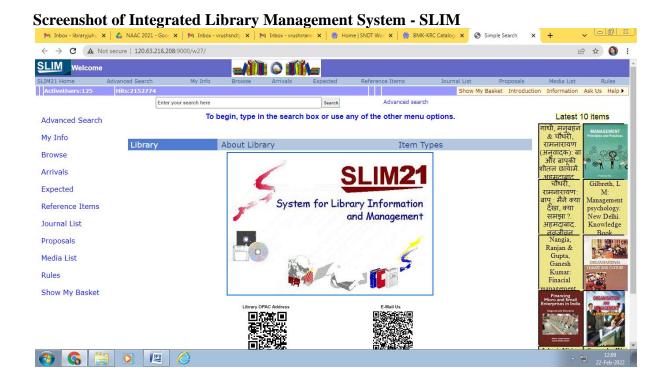

3.       | SLIM AMC Bills 2022-23                                   | 5    |
| 4        | D' 22                                                    |      |
| 4.       | Digitization Facility DSpace Installation Bill           | 6    |
| <u> </u> | Community of Distriction Facilities                      | 7    |
| 5.       | Screenshot of Digitization Facility                      | /    |
| 6.       | ETD Lab Photograph and Computer Lab Photograph           | 8    |
| 0.       | ETD Lao Filotograph and Computer Lao Filotograph         | O    |
|          |                                                          |      |

#### 4.2.1

Library is automated using Integrated Library Management System (ILMS) and has digitisation facility

## **Purchase Letter of SLIM Automation Software**





## SLIM AMC Bill 2022-23

| Shreemati Nathibai Damodar Thackersey Womens's University Mumbai GSTIN-27AACTS2211D1Z0  Description  Operational Guidance and Support for the period of 1st January 2023 to 31 December 2023, The AMC charg cost of the modules  1. University Library Churchga 2. University Library Juhu, Mu 3. University Library Pune SLIM21 Library Software with fello | os are 10% of the                                                                    | enance Centr                                     | net:   | e 24/02/2023<br>Amount in Re |
|------------------------------------------------------------------------------------------------------------------------------------------------------------------------------------------------------------------------------------------------