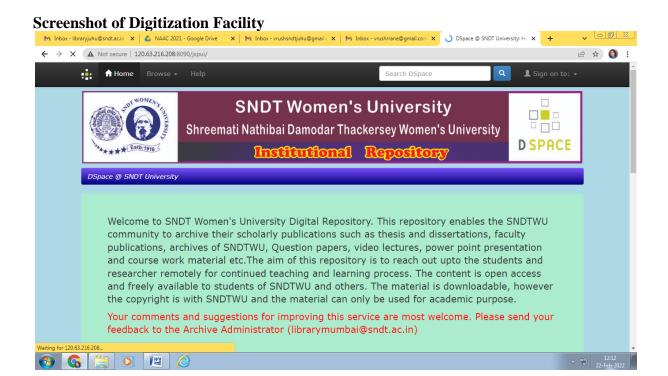

|                                                                                      |                                                  | ST 9%. | 7512.78<br>98501.00          |
| Rs. Ninety-Eight Thousand Five Hu Payment Terms: 100% Immediat For ALGORHYTHMS Consultant Mrs. Lakshmi Mishra Administrative Officer                                                                                                                                                                                                                         | e                                                                                    |                                                  |        | 0300110                      |

### **Digitization Facility DSpace Installation Bill**





## ETD Lab Photograph



Computer Lab Photograph