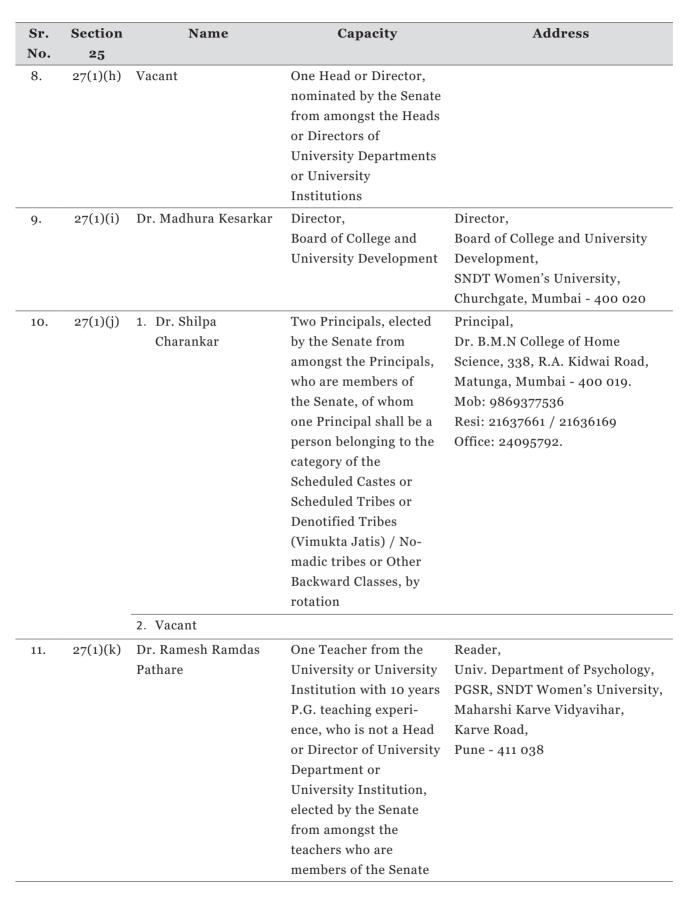

## List of Management Council Members for the Year 2014-15

| Sr.<br>No. | Section 25 | Name                                      | Capacity                                                                                                                                       | Address                                                                                                                                                                           |
|------------|------------|-------------------------------------------|------------------------------------------------------------------------------------------------------------------------------------------------|-----------------------------------------------------------------------------------------------------------------------------------------------------------------------------------|
| 1.         | 27(1)(a)   | Prof. Vasudha Kamat                       | Vice Chancellor                                                                                                                                | Vice Chancellor<br>SNDT Women's University,<br>Mumbai - 400 020                                                                                                                   |
| 2.         | 27(1)(b)   | Dr. Vandana<br>Chakrabarti                | Pro. Vice Chancellor                                                                                                                           | Pro. Vice Chancellor,<br>SNDT Women's University,<br>Mumbai - 400 020                                                                                                             |
| 3.         | 27(1)(c)   | Dr. Reeta Sonawat                         | One Dean elected by the<br>Senate from amongst the<br>Deans                                                                                    | Dean,<br>Faculty of Home Science,<br>Dept. of PGSR in Home Science,<br>SNDT Women's University,<br>Juhu Campus, Santacruz (w),<br>Mumbai - 400049                                 |
| 4.         | 27(1)(d)   | Dr. Subhash D. Awale                      | One person nominated<br>by the Chancellor                                                                                                      | Pune Row House No.11,<br>Rakshak Nagar Gold, Kharadi,<br>Pune - 411 014                                                                                                           |
| 5.         | 27(1)(e)   | The Secretary of<br>Higher Education      | The Secretary Higher<br>Education or his<br>nominee not below the<br>rank of Deputy<br>Secretary or Joint<br>Director of Higher Edu-<br>cation | The Secretary of Higher Education<br>Government of Maharashtra,<br>Mantralaya Annex Bldg.,<br>Mumbai - 400 032.                                                                   |
| 6.         | 27(1)(f)   | The Joint Director                        | The Director of<br>Technical Education or<br>his nominee not below<br>the rank of Joint<br>Director                                            | The Joint Director of Education<br>(H.E.),<br>Elphinstone Technical School<br>Compound, Dhobi Talao,<br>Mumbai - 400 001                                                          |
| 7.         | 27(1)(g)   | The Joint Director of<br>Higher Education | The Director of Higher<br>Education or his nomi-<br>nee not below the rank<br>of Joint Director of<br>Higher Education                         | Joint Director of Higher<br>Education,<br>Office of the Joint Director of<br>Higher Education, Elphinstone<br>Technical School Bldg., 3,<br>Mahapalika Marg,<br>Mumbai - 400 001. |