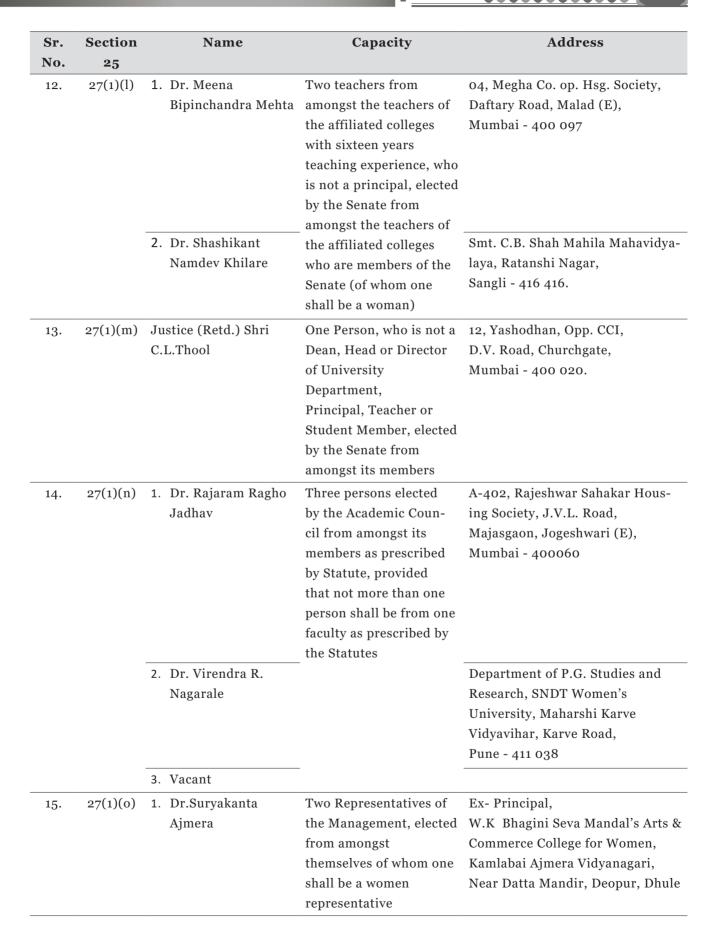

## List of Management Council Members for the Year 2014-15

| Sr.<br>No. | Section 25 | Name                                      | Capacity                                                                                                                                       | Address                                                                                                                                                                           |
|------------|------------|-------------------------------------------|------------------------------------------------------------------------------------------------------------------------------------------------|-----------------------------------------------------------------------------------------------------------------------------------------------------------------------------------|
| 1.         | 27(1)(a)   | Prof. Vasudha Kamat                       | Vice Chancellor                                                                                                                                | Vice Chancellor<br>SNDT Women's University,<br>Mumbai - 400 020                                                                                                                   |
| 2.         | 27(1)(b)   | Dr. Vandana<br>Chakrabarti                | Pro. Vice Chancellor                                                                                                                           | Pro. Vice Chancellor,<br>SNDT Women's University,<br>Mumbai - 400 020                                                                                                             |
| 3.         | 27(1)(c)   | Dr. Reeta Sonawat                         | One Dean elected by the<br>Senate from amongst the<br>Deans                                                                                    | Dean,<br>Faculty of Home Science,<br>Dept. of PGSR in Home Science,<br>SNDT Women's University,<br>Juhu Campus, Santacruz (w),<br>Mumbai - 400049                                 |
| 4.         | 27(1)(d)   | Dr. Subhash D. Awale                      | One person nominated<br>by the Chancellor                                                                                                      | Pune Row House No.11,<br>Rakshak Nagar Gold, Kharadi,<br>Pune - 411 014                                                                                                           |
| 5.         | 27(1)(e)   | The Secretary of<br>Higher Education      | The Secretary Higher<br>Education or his<br>nominee not below the<br>rank of Deputy<br>Secretary or Joint<br>Director of Higher Edu-<br>cation | The Secretary of Higher Education<br>Government of Maharashtra,<br>Mantralaya Annex Bldg.,<br>Mumbai - 400 032.                                                                   |
| 6.         | 27(1)(f)   | The Joint Director                        | The Director of<br>Technical Education or<br>his nominee not below<br>the rank of Joint<br>Director                                            | The Joint Director of Education<br>(H.E.),<br>Elphinstone Technical School<br>Compound, Dhobi Talao,<br>Mumbai - 400 001                                                          |
| 7.         | 27(1)(g)   | The Joint Director of<br>Higher Education | The Director of Higher<br>Education or his nomi-<br>nee not below the rank<br>of Joint Director of<br>Higher Education                         | Joint Director of Higher<br>Education,<br>Office of the Joint Director of<br>Higher Education, Elphinstone<br>Technical School Bldg., 3,<br>Mahapalika Marg,<br>Mumbai - 400 001. |