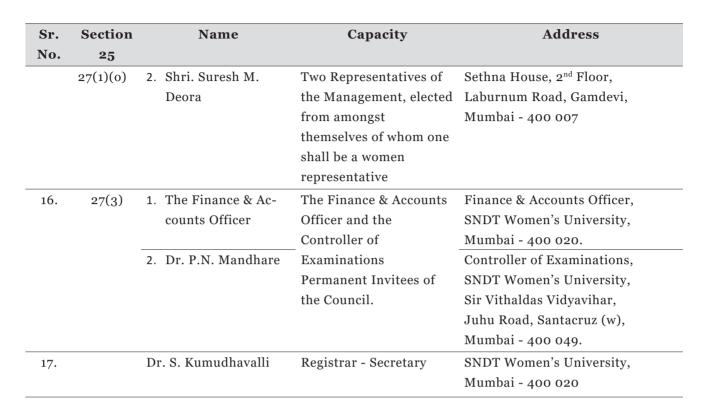

## List of Management Council Members for the Year 2014-15

| Sr.<br>No. | Section 25 | Name                                      | Capacity                                                                                                                                       | Address                                                                                                                                                                           |
|------------|------------|-------------------------------------------|------------------------------------------------------------------------------------------------------------------------------------------------|-----------------------------------------------------------------------------------------------------------------------------------------------------------------------------------|
| 1.         | 27(1)(a)   | Prof. Vasudha Kamat                       | Vice Chancellor                                                                                                                                | Vice Chancellor<br>SNDT Women's University,<br>Mumbai - 400 020                                                                                                                   |
| 2.         | 27(1)(b)   | Dr. Vandana<br>Chakrabarti                | Pro. Vice Chancellor                                                                                                                           | Pro. Vice Chancellor,<br>SNDT Women's University,<br>Mumbai - 400 020                                                                                                             |
| 3.         | 27(1)(c)   | Dr. Reeta Sonawat                         | One Dean elected by the<br>Senate from amongst the<br>Deans                                                                                    | Dean,<br>Faculty of Home Science,<br>Dept. of PGSR in Home Science,<br>SNDT Women's University,<br>Juhu Campus, Santacruz (w),<br>Mumbai - 400049                                 |
| 4.         | 27(1)(d)   | Dr. Subhash D. Awale                      | One person nominated<br>by the Chancellor                                                                                                      | Pune Row House No.11,<br>Rakshak Nagar Gold, Kharadi,<br>Pune - 411 014                                                                                                           |
| 5.         | 27(1)(e)   | The Secretary of<br>Higher Education      | The Secretary Higher<br>Education or his<br>nominee not below the<br>rank of Deputy<br>Secretary or Joint<br>Director of Higher Edu-<br>cation | The Secretary of Higher Education<br>Government of Maharashtra,<br>Mantralaya Annex Bldg.,<br>Mumbai - 400 032.                                                                   |
| 6.         | 27(1)(f)   | The Joint Director                        | The Director of<br>Technical Education or<br>his nominee not below<br>the rank of Joint<br>Director                                            | The Joint Director of Education<br>(H.E.),<br>Elphinstone Technical School<br>Compound, Dhobi Talao,<br>Mumbai - 400 001                                                          |
| 7.         | 27(1)(g)   | The Joint Director of<br>Higher Education | The Director of Higher<br>Education or his nomi-<br>nee not below the rank<br>of Joint Director of<br>Higher Education                         | Joint Director of Higher<br>Education,<br>Office of the Joint Director of<br>Higher Education, Elphinstone<br>Technical School Bldg., 3,<br>Mahapalika Marg,<br>Mumbai - 400 001. |