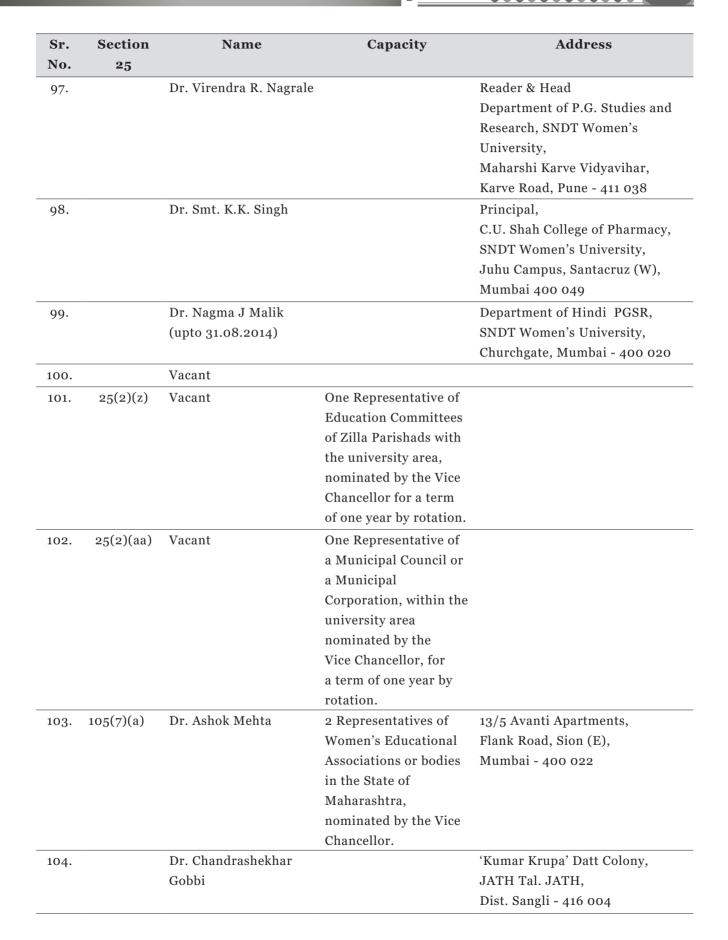

| Sr. | Section  | Name                                               | Capacity                                                                                                                                                                                                                                                                                               | Address                                                                                                                                 |
|-----|----------|----------------------------------------------------|--------------------------------------------------------------------------------------------------------------------------------------------------------------------------------------------------------------------------------------------------------------------------------------------------------|-----------------------------------------------------------------------------------------------------------------------------------------|
| No. | 25       |                                                    |                                                                                                                                                                                                                                                                                                        |                                                                                                                                         |
| 10. | 25(2)(j) |                                                    | One head of the<br>Academic Services<br>Units of the University,<br>by rotation as<br>prescribed                                                                                                                                                                                                       |                                                                                                                                         |
| 11. | 25(2)(k) | Dr. Rohini Sudhakar<br>(Director, Addl.<br>Charge) | The Director,<br>Dept. of Adult and<br>Continuing Education<br>& Extension Services,                                                                                                                                                                                                                   | In-Charge Director,<br>Dept. of Adult and Continuing<br>Education & Extension Services,<br>SNDT Women's University,<br>Mumbai - 400 020 |
| 12. | 25(2)(l) | Dr. Harshada Rathod,                               | 18 Principals of the<br>affiliated, conducted<br>and autonomous<br>colleges, of which not<br>less than two shall be<br>women and at least<br>one shall be a person<br>belonging to the<br>Scheduled Castes or<br>Scheduled Tribes,<br>elected by the electoral<br>college consisting of<br>principals. | Principal,<br>Maniben Nanavati Women's<br>College,<br>Vallabbhai Road, Vile Parle (W),<br>Mumbai - 400 056                              |
| 13. |          | Dr. Shilpa Charankar                               |                                                                                                                                                                                                                                                                                                        | C-14, Amol Soc.,<br>Gavanpada Road, Mulund (E)<br>Mumbai 400081                                                                         |
| 14. |          | Dr. Deepa Sharma                                   |                                                                                                                                                                                                                                                                                                        | 3-B/102 Green Hill,<br>Lokhandwala Complex,<br>Kandivali (E),<br>Mumbai 400 101                                                         |
| 15. |          | Dr. B.B. Pradhan                                   |                                                                                                                                                                                                                                                                                                        | Principal,<br>SNDT College of Arts & SCB Col-<br>lege of Home Science,<br>Churchgate, Mumbai - 400 020                                  |
| 16. |          | Dr. Madhukar Shinde                                |                                                                                                                                                                                                                                                                                                        | Jijau, Samartha Nagar,<br>Dhule Road, Amalner,<br>Dist Jalgaon<br>Pin. 425 401                                                          |
| 17. |          | Dr. Deepti P.<br>Deshpande                         |                                                                                                                                                                                                                                                                                                        | Chaitanya Bunglow,<br>No. 11, Model Colony,<br>College Road, Nashik - 422 005                                                           |
| 18. |          | Dr. Suman V. Jain                                  |                                                                                                                                                                                                                                                                                                        | 9, Naresinh Niwas, 45,<br>M.B. Raut Marg, Shivaji Park,<br>Dadar, Mumbai - 400 014                                                      |

| Sr.<br>No. | Section<br>25 | Name                  | Capacity                                                           | Address                                                                                                         |
|------------|---------------|-----------------------|--------------------------------------------------------------------|-----------------------------------------------------------------------------------------------------------------|
| 19.        |               | Vacant                |                                                                    |                                                                                                                 |
| 20.        |               | Vacant                |                                                                    |                                                                                                                 |
| 21.        |               | Vacant                |                                                                    |                                                                                                                 |
| 22.        |               | Vacant                |                                                                    |                                                                                                                 |
| 23.        |               | Vacant                |                                                                    |                                                                                                                 |
| 24.        |               | Vacant                |                                                                    |                                                                                                                 |
| 25.        |               | Vacant                |                                                                    |                                                                                                                 |
| 26.        |               | Vacant                |                                                                    |                                                                                                                 |
| 27.        |               | Vacant                |                                                                    |                                                                                                                 |
| 28.        |               | Vacant                |                                                                    |                                                                                                                 |
| 29.        |               | Vacant                |                                                                    |                                                                                                                 |
| 30.        | 25(2)(m)      | Mr. Suresh M. Deora   | 8 Representatives of<br>the Managements of<br>affiliated Colleges. | Sethna House, 2 <sup>nd</sup> Floor,<br>Laburnum Road, Gamdevi,<br>Mumbai - 400 007                             |
| 31.        |               | Mr. Bharat M. Pathak  |                                                                    | 11/5, Avanti Apts., Flank Road,<br>Sion (E), Mumbai - 400 022                                                   |
| 32.        |               | Ms. Meena A. Khetani  |                                                                    | Keshav Kunj, Oghadbhai Lane,<br>Ghatkopar (E), Mumbai - 400 077                                                 |
| 33.        |               | Mr. Arun P. Chaudhari |                                                                    | 21-B, Anand Nagar, Ring Road,<br>Near Railway Gate,<br>Jalgaon - 425 001                                        |
| 34.        |               | Dr. Suryakanta Ajmera |                                                                    | Ashish, Saraswati Colony, Datta<br>Mandir, Deopur, Dhule - 424 005                                              |
| 35.        |               | Mr. Milind Patil      |                                                                    | Plot No. 01 to 05, Laxmi Nirmal<br>Nagar, Opp. R.K. Patel Petrol<br>Pump, Dhule Road, Amalner,<br>Dist. Jalgaon |
| 36.        |               | Vacant                |                                                                    |                                                                                                                 |
| 37.        |               | Vacant                |                                                                    |                                                                                                                 |
| 38.        | 25(2)(n)      | Ms. Stella Jacob      | The President of<br>University's Students'<br>Council.             | President                                                                                                       |
| 39.        |               | Ms. Ankita Jadhav     | The Secretary of the<br>University's Students'<br>Council.         | General Secretary,                                                                                              |
| 40.        | 25(2)(0)      | Dr. S. Kumudhavalli   | Secretary                                                          | Registrar,<br>SNDT Women's University,<br>Mumbai - 400 020                                                      |

SNDT Women's University

| Sr.<br>No. | Section<br>25 | Name                          | Capacity             | Address                                                                                                                  |
|------------|---------------|-------------------------------|----------------------|--------------------------------------------------------------------------------------------------------------------------|
| 41.        | 25(2)(p)      | Dr. Rajaram Jadhav            | three shall be women | A-402, Rajeshwar Sahakar<br>Housing Society, J.V.L. Road,<br>Majasgaon, Jogeshwari (E),<br>Mumbai - 400060               |
| 42.        |               | Dr. Shashikant N.<br>Khilare  |                      | Smt. C.B. Shah Mahila<br>Mahavidyalaya, Ratanshi Nagar,<br>Sangli - 416 416                                              |
| 43.        |               | Dr. Prabhavati B Ma-<br>hajan |                      | Bhagya Prabha, 2, Jay Nagar,<br>Jalgaon - 425 002                                                                        |
| 44.        |               | Dr. Bharatsingh Patale        |                      | Plot No. 23, Pitambar Nagar,<br>Near Water Tank ,Gondur Road,<br>Vidyanagri Post, Deopur,<br>Dhule - 424 005             |
| 45.        |               | Dr. Arun Kumar Mishra         |                      | D/202, Madhuvan,<br>Near Dahisar Telephone<br>Exchange, Mumbai - 400 068                                                 |
| 46.        |               | Dr. Madhura Joshi             |                      | Principal, In-Charge,<br>SNDT College of Arts &<br>Commerce, Maharshi Karve<br>Vidyavihar, Karve Road,<br>Pune – 411 038 |
| 47.        |               | Dr. Ceena Paul                |                      | 204, Divya Gunjan Gaurav<br>Garden, Kandivali (W),<br>Mumbai - 400 067                                                   |
| 48.        |               | Dr. Subhash K.<br>Waghmare    |                      | PVDT College of Education for<br>Women,<br>SNDT Women's University,<br>1, Nathibai Thackersey Road,<br>Mumbai - 400 020  |

| Sr.<br>No. | Section  | Name                   | Capacity                    | Address                                           |
|------------|----------|------------------------|-----------------------------|---------------------------------------------------|
| 49.        | 25       | Dr. Gautam D. Londhe   |                             | SNDT College of Education for                     |
|            |          |                        |                             | Women, Maharshi Karve,<br>Vidyavihar, Karve Road, |
|            |          |                        |                             | Pune - 411 038                                    |
| 50.        |          | Dr. Jayashree Mehta    |                             | 104/Avon Galaxy, Opp. TSSL,                       |
| 0          |          | 5                      |                             | Magathane Road, Borivali (E)                      |
|            |          |                        |                             | Mumbai - 400 066                                  |
| 51.        |          | Dr. Meena B. Mehta     |                             | 04, Megha Co. op. Hsg. Society,                   |
|            |          |                        |                             | Daftary Road, Malad (E),                          |
|            |          |                        |                             | Mumbai - 400097                                   |
| 52.        |          | Dr. Rekha P. Battalwar |                             | Flat No. 101, Gadavali Park,                      |
|            |          |                        |                             | Plot No. 01, Sector 06, Sanpada,                  |
|            |          |                        |                             | Navi Mumbai - 400705                              |
| 53.        |          | Dr. Pratima Tatke      |                             | C.U. Shah College of Pharmacy,                    |
|            |          |                        |                             | SNDT Women's University,                          |
|            |          |                        |                             | Mumbai - 400049                                   |
| 54.        |          | Dr. T.J. Mathew        |                             | E 601, Gokul Paradise,                            |
|            |          |                        |                             | Thakur Complex, Kandivali (E),                    |
|            |          |                        |                             | Mumbai - 400101                                   |
| 55.        |          | Vacant                 |                             |                                                   |
| 56.        |          | Vacant                 |                             |                                                   |
| 57.        |          | Vacant                 |                             |                                                   |
| 58.        |          | Vacant                 |                             |                                                   |
| 59.        |          | Vacant                 |                             |                                                   |
| 60.        |          | Vacant                 |                             |                                                   |
| 61.        |          | Vacant                 |                             |                                                   |
| 62.        | 25(2)(q) | Adv. Yashomati Thakur  | 2 Members of the State      | At-post Mozari, Tal. Tivasa,                      |
|            |          |                        | Legislative Assembly        | Dist. Amravati - 442101                           |
| 63.        |          | Ms. Pankaja Munde      |                             | At-post Naya Kauli, Tal. Parli.                   |
|            |          |                        |                             | Dist. Beed - 431520                               |
| 64.        |          | Ms. Usha Tai Darade    | 2 Members of the State      | Vidyanagar (East),                                |
|            |          |                        | Legislative Council.        | At & post Tal. Beed,                              |
|            |          |                        |                             | Dist - Beed 431133                                |
| 65.        |          | Mr. Vijay K. Sawant    |                             | 2, Vijay Niwas, Sizar Road,                       |
|            |          |                        |                             | Amboli Road, Andheri (W),                         |
|            |          |                        |                             | Mumbai – 400 058.                                 |
| 66.        | 25(2)(r) | Ms. Smita P. Ruparel   | 10 Members from the         | B-3/5 Mira Housing Society,                       |
|            |          |                        | <b>Registered Graduates</b> | Madhavnagar Road,                                 |
|            |          |                        | of the University.          | Sangli - 416416                                   |

SNDT Women's University

| Sr.   | Section  | Name                   | Capacity               | Address                           |
|-------|----------|------------------------|------------------------|-----------------------------------|
| No.   | 25       |                        |                        |                                   |
| 67.   |          | Ms. Safiya Banoo Shora |                        | 65, Premila Sadan, Room No.13,    |
|       |          |                        |                        | Bazar Road, Bandra (W),           |
|       |          |                        |                        | Mumbai - 400050                   |
| 68,   |          | Ms. Sarita S. Samant   |                        | Department of Continuing &        |
|       |          |                        |                        | Adult Education & Extension       |
|       |          |                        |                        | Services,                         |
|       |          |                        |                        | SNDT Women's University,          |
|       |          |                        |                        | Mumbai - 400 020                  |
| 69.   |          | Ms. Varsha Dhanawade   |                        | "Varsha Bunglow" 100 F.T. Road    |
| - ) - |          |                        |                        | Near, Kadalaskar Steel Center,    |
|       |          |                        |                        | Sangli - 416416                   |
|       |          | Mr. Obile O. Obile     |                        | • • •                             |
| 70.   |          | Ms. Shila S. Shah      |                        | 'Saral-Villa, Madhavnagar Road,   |
|       |          |                        |                        | Near Shivaji Nagar,               |
|       |          |                        |                        | Post Box No 11, Sangli 416416     |
| 71.   |          | Ms. Ruksana P. Mullani |                        | Haripur Road Plot No.23/2,        |
|       |          |                        |                        | Near Patane Plot, Ganesh Park,    |
|       |          |                        |                        | Haripur - 416416                  |
| 72.   |          | Ms. Hemlata P. Kothari |                        | Vakhar Bhag, Sangli - 416416      |
| 73.   |          | Vacant                 |                        |                                   |
| 74.   |          | Vacant                 |                        |                                   |
| 75.   |          | Vacant                 |                        |                                   |
| 76.   | 25(2)(s) | Dr. Devang Khakhar     | 7 Persons Nominated    | Professor of Chemical             |
|       |          |                        | by the Chancellor, who | Engineering and Director,         |
|       |          |                        | shall include distin-  | Indian Institute of Technology    |
|       |          |                        | guished educationists, | Bombay, Powai,                    |
|       |          |                        | scholars, social work- | Mumbai - 400 076                  |
|       |          |                        | ers, women, person     |                                   |
|       |          |                        | belonging to the       |                                   |
|       |          |                        | minorities, backward   |                                   |
|       |          |                        | communities, industry  |                                   |
|       |          |                        | and professions.       |                                   |
| 77.   |          | Mr. Popatrao Pawar     |                        | Executive President,              |
| ,,-   |          | r w                    |                        | Adarsh Gaon Sankalp,              |
|       |          |                        |                        | Aani Prakalp Rajyastriy Samiti,   |
|       |          |                        |                        | Krushi Bhavan, Shivaji Nagar,     |
|       |          |                        |                        | Pune - 411 005                    |
| 78.   |          | Dame Dr. Prof. Meher   |                        | Mustafa Bldg, (New name Jash      |
| /0.   |          | Master Moos            |                        | Chambers), 2 <sup>nd</sup> floor, |
|       |          | Master MOUS            |                        | Sir Pherozeshah Mehta Road,       |
|       |          |                        |                        | Fort, Mumbai - 400 001            |
| 70    |          | Justice (Retd.)Shri    |                        |                                   |
| 79.   |          |                        |                        | 12, Yashodhan, Opp. CCI,          |
|       |          | C.L.Thool              |                        | D.V. Road, Churchgate,            |
|       |          |                        |                        | Mumbai - 400 020                  |

SNDT Women's University

| Sr.<br>No. | Section<br>25 | Name                          | Capacity                                                                                                                                                                              | Address                                                                                                                                       |
|------------|---------------|-------------------------------|---------------------------------------------------------------------------------------------------------------------------------------------------------------------------------------|-----------------------------------------------------------------------------------------------------------------------------------------------|
| 80.        |               | Mr. Alex Emmanuel             |                                                                                                                                                                                       | B-807 Everard Towers,<br>Off. Eastern Express High way,<br>Sion (E), Mumbai - 400 022                                                         |
| 81.        |               | Mr. B.K. Vatsaraj             |                                                                                                                                                                                       | Chartered Accountant,<br>Bharat House, 4 <sup>th</sup> Floor, 104,<br>Mumbai Samachar Marg, Fort,<br>Mumbai - 400 001                         |
| 82.        |               | Smt. Chandra Iyengar          |                                                                                                                                                                                       | Flat No.2, Suruchi,<br>Gen. Jagannath Bhosale Marg,<br>(Next to Y.B. Chavan Auditorium)<br>Mumbai – 400 032.                                  |
| 83.        | 25(2)(t)      | Dr. Dinesh Harsolekar         | Two persons from<br>amongst the Heads of<br>Recognised Institu-<br>tions, nominated by the<br>Chancellor.                                                                             | C – 203, Runwal Estate,<br>Manpada, Ghodbunder Road,<br>Thane (W) - 400 607                                                                   |
| 84.        |               | Dr. Satishchander<br>Ailawadi |                                                                                                                                                                                       | Flat No. 1030,<br>Faculty Hostel,<br>Somaiya Vidyavihar Campus,<br>Vidyavihar (E), Mumbai - 400 077                                           |
| 85.        | 25(2)(u)      | Vacant                        | 3 Persons from<br>amongst Heads of the<br>University Depart-<br>ments or of the Uni-<br>versity Institutions<br>not below the rank of<br>Reader, nominated by<br>the Vice Chancellor. | Head,<br>Dept. of Gujarati,<br>SNDT Women's University,<br>Churchgate, Mumbai - 400 020.                                                      |
| 86.        |               | Dr. Jagmeet Madan             |                                                                                                                                                                                       | Principal,<br>SVT College of Home Science,<br>Sir Vithaldas Vidyavihar ,<br>Juhu Road, Santacruz (W),<br>Mumbai - 400049                      |
| 87.        |               | Dr. Sanjay Pawar              |                                                                                                                                                                                       | Principal,<br>Usha Mittal Institute of<br>Technology for Women,<br>SNDT Women's University,<br>Juhu campus, Santacruz (W),<br>Mumbai - 400049 |
| 89.        | 25(2)(v)      | Dr. Smriti Bhosale            | Deans of Faculties                                                                                                                                                                    | Dean, Faculty of Social Science,<br>A-401, Crystal Avenue,<br>Western Express Highway,<br>Kandivali (E), Mumbai - 400101                      |

| Sr.<br>No.        | Section  | Name                  | Capacity                                                                                                                                                                                                                                                                                                                                             | Address                                                                                                                                        |
|-------------------|----------|-----------------------|------------------------------------------------------------------------------------------------------------------------------------------------------------------------------------------------------------------------------------------------------------------------------------------------------------------------------------------------------|------------------------------------------------------------------------------------------------------------------------------------------------|
| <b>NO.</b><br>90. | 25       | Vacant                |                                                                                                                                                                                                                                                                                                                                                      | Dean, Faculty of Commerce                                                                                                                      |
| -                 |          |                       |                                                                                                                                                                                                                                                                                                                                                      | Reader, Univ. Department of<br>Commerce, SNDT Women's<br>University, Churchgate,<br>Mumbai - 400 020                                           |
| 91.               |          | Dr. Reeta Sonawat     |                                                                                                                                                                                                                                                                                                                                                      | Dean, Faculty of Home Science,<br>Dept. of PGSR in Home Science,<br>SNDT Women's University,<br>Juhu Campus, Santacruz (w),<br>Mumbai - 400049 |
| 92.               |          | Vacant                |                                                                                                                                                                                                                                                                                                                                                      | Dean, Faculty of Education,                                                                                                                    |
|                   |          | (w.e.f. 15.06.2012)   |                                                                                                                                                                                                                                                                                                                                                      | Centre of Education,<br>SNDT Women's University,<br>Churchgate, Mumbai - 400020                                                                |
| 93.               | 25(2)(w) | Vacant                | Two Persons,<br>nominated by the Vice<br>Chancellor one of<br>whom shall be an<br>employee of the<br>university and the<br>other shall be from<br>amongst the<br>employees of the<br>affiliated colleges or<br>recognised institutions<br>other than<br>university teachers,<br>teachers, registrars,<br>deputy registrars,<br>assistant registrars. |                                                                                                                                                |
| 94.               |          | Ms. Keyaa Mukharjee   |                                                                                                                                                                                                                                                                                                                                                      | Sr. Clerk,<br>Maniben Nanavati Women's<br>College, Vallabhbhai Patel Road,<br>Vile Parle (W), Mumbai 400056                                    |
| 95.               | 25(2)(x) | Mr. Shekhar Bajaj     | One Representative of<br>the donor-individuals<br>or donor-organizations,<br>nominated by the<br>Chancellor.                                                                                                                                                                                                                                         | 201, Maker Tower 'A',<br>Cuffe Parade, Mumbai - 400005                                                                                         |
| 96.               | 25(2)(y) | Dr. Ramesh R. Pathare | 5 Post Graduate Teach-<br>ers, having not less<br>than five years teaching<br>experience at the post-<br>graduate level.                                                                                                                                                                                                                             |                                                                                                                                                |